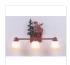

# Parkshire Triple Bath Vanity Light - Alaska Moose

Bath 3 Light Lodge Style

Product No.: H37322

Price: \$460.00

# **DESCRIPTION**

The Parkshire Triple Bath Light - Alaska Moose is a three-light vanity fixture which features three-dimensional metal art images of both a moose and a cedar tree. There are seven different glass globes that fit this bath vanity, so you can pick a style that suits your decorating needs. This light will provide abundant light to any bathroom, whether in a log cabin, or in a traditional home where a eye-catching decor style is desired. Hardwire is standard.

Pictured in Finish #03-Cedar Green-Rust Patina base with Two-Toned Amber Egg Bell Glass.

Note: This fixture will accept a screw-in type LED bulb of equivalent wattage output.