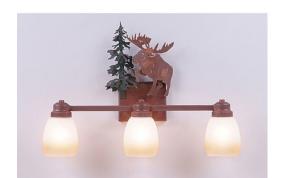

# Parkshire Triple Bath Vanity Light - Alaska Moose

Bath 3 Light Lodge Style

Product No.: H37322

Price: \$460.00

# **DESCRIPTION**

The Parkshire Triple Bath Light - Alaska Moose is a three-light vanity fixture which features three-dimensional metal art images of both a moose and a cedar tree. There are seven different glass globes that fit this bath vanity, so you can pick a style that suits your decorating needs. This light will provide abundant light to any bathroom, whether in a log cabin, or in a traditional home where a eye-catching decor style is desired. Hardwire is standard.

Pictured in Finish #03-Cedar Green-Rust Patina base with Two-Toned Amber Egg Bell Glass.

Note: This fixture will accept a screw-in type LED bulb of equivalent wattage output.