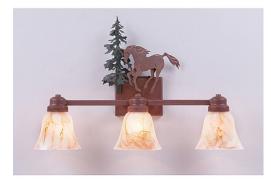

## Parkshire Triple Bath Vanity Light - Mountain Horse

Bath 3 Light Western Style

### DESCRIPTION

The Parkshire Triple Bath Light - Mtn Horse is a three-light vanity fixture which features three-dimensional metal art images of both a horse and a cedar tree. There are seven different glass globes that fit this bath vanity, so you can pick a style that suits your decorating needs. This light will provide abundant light to any bathroom, whether in a log cabin, or in a traditional home where a eye-catching decor style is desired. Hardwire is standard.

Pictured in Finish #03-Cedar Green-Rust Patina base with Marbled Amber Swirl Bell Glass.

Note: This fixture will accept a screw-in type LED bulb of equivalent wattage output.