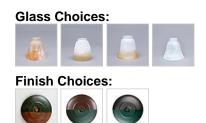

### DESCRIPTION

The Parkshire Triple Bath Light - Mtn Horse is a three-light vanity fixture which features three-dimensional metal art images of both a horse and a cedar tree. There are seven different glass globes that fit this bath vanity, so you can pick a style that suits your decorating needs. This light will provide abundant light to any bathroom, whether in a log cabin, or in a traditional home where a eye-catching decor style is desired. Hardwire is standard.

Pictured in Finish #03-Cedar Green-Rust Patina base with Marbled Amber Swirl Bell Glass.

Note: This fixture will accept a screw-in type LED bulb of equivalent wattage output.