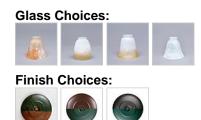

### DESCRIPTION

The Parkshire Quad Bath Light - Mtn Elk is a four-light vanity fixture which features three-dimensional metal art images of both a elk and a cedar tree. There are seven different glass globes that fit this bath vanity, so you can pick a style that suits your decorating needs. This light will provide abundant light to any bathroom, whether in a log cabin, or in a traditional home where a eye-catching decor style is desired. Hardwire is standard.

Pictured in Finish #03-Cedar Green-Rust Patina base with Marbled Amber Swirl Bell Glass.

Note: This fixture will accept a screw-in type LED bulb of equivalent wattage output.