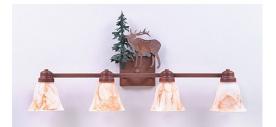

## Parkshire Quad Bath Vanity Light - Mountain Elk

Bath 4 Light Rustic Style

### DESCRIPTION

The Parkshire Quad Bath Light - Mtn Elk is a four-light vanity fixture which features three-dimensional metal art images of both a elk and a cedar tree. There are seven different glass globes that fit this bath vanity, so you can pick a style that suits your decorating needs. This light will provide abundant light to any bathroom, whether in a log cabin, or in a traditional home where a eye-catching decor style is desired. Hardwire is standard.

Pictured in Finish #03-Cedar Green-Rust Patina base with Marbled Amber Swirl Bell Glass.

Note: This fixture will accept a screw-in type LED bulb of equivalent wattage output.