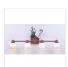

## Parkshire Quad Bath Vanity Light - Mallard

Bath 4 Light Log Cabin Style

Product No.: H37466

Price: \$482.00

## DESCRIPTION

The Parkshire Quad Bath Light - Mallard is a four-light vanity fixture which features three-dimensional metal art images of both a duck and cattails. There are seven different glass globes that fit this bath vanity, so you can pick a style that suits your decorating needs. This light will provide abundant light to any bathroom, whether in a log cabin, or in a traditional home where a eye-catching decor style is desired. Hardwire is standard.

Pictured in Finish #06-Waterfowl Gray-Rust Patina base with Two-Toned Amber Cream Bell Glass.

Note: This fixture will accept a screw-in type LED bulb of equivalent wattage output.