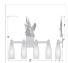

## **SPECIFICATIONS**

14h x 30w x 5e x 8tm DIMENSIONS (in.)

Takes 4 - Type A19 (standard household style) bulbs - 100W max. per bulb **LAMPING** 

WEIGHT (lbs.) 17 BACKPLATE SIZE (in.) 5 x 6

**UL LISTING Damp+Dry Locations** 