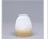

Website: https://www.avalanche-ranch.com/

Address: 1420 Pacific Place Ste B, Ferndale, WA 98248, USA

Email: confirmations@orders.avalanche-ranch.com

Phone: 3607521610

## Parkshire Quad Bath Vanity Light - Mallard

Bath 4 Light Log Cabin Style

Product No.: H37466

Price: \$482.00

## Glass Choices:

























## DESCRIPTION

The Parkshire Quad Bath Light - Mallard is a four-light vanity fixture which features three-dimensional metal art images of both a duck and cattails. There are seven different glass globes that fit this bath vanity, so you can pick a style that suits your decorating needs. This light will provide abundant light to any bathroom, whether in a log cabin, or in a traditional home where a eye-catching decor style is desired. Hardwire is standard.

Pictured in Finish #06-Waterfowl Gray-Rust Patina base with Two-Toned Amber Cream Bell Glass.

Note: This fixture will accept a screw-in type LED bulb of equivalent wattage output.

## **SPECIFICATIONS**

14h x 30w x 5e x 8tm DIMENSIONS (in.)

Takes 4 - Type A19 (standard household style) bulbs - 100W max. per bul