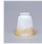

Website: https://www.avalanche-ranch.com/

Address: 1420 Pacific Place Ste B, Ferndale, WA 98248, USA

Email: confirmations@orders.avalanche-ranch.com

Phone: 3607521610

## Parkshire Quad Bath Vanity Light - Mallard

Bath 4 Light Log Cabin Style

Product No.: H37466

Price: \$482.00

## Glass Choices:

























## DESCRIPTION

The Parkshire Quad Bath Light - Mallard is a four-light vanity fixture which features three-dimensional metal art images of both a duck and cattails. There are seven different glass globes that fit this bath vanity, so you can pick a style that suits your decorating needs. This light will provide abundant light to any bathroom, whether in a log cabin, or in a traditional home where a eye-catching decor style is desired. Hardwire is standard.

Pictured in Finish #06-Waterfowl Gray-Rust Patina base with Two-Toned Amber Cream Bell Glass.

Note: This fixture will accept a screw-in type LED bulb of equivalent wattage output.

## **SPECIFICATIONS**

14h x 30w x 5e x 8tm DIMENSIONS (in.)

Takes 4 - Type A19 (standard household style) bulbs - 100W max. per bulb