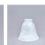

Website: https://www.avalanche-ranch.com/

Address: 1420 Pacific Place Ste B, Ferndale, WA 98248, USA

Email: confirmations@orders.avalanche-ranch.com

Phone: 3607521610

## Parkshire Quad Bath Vanity Light - Mallard

Bath 4 Light Log Cabin Style

Product No.: H37466

Price: \$482.00

## Glass Choices:

























## DESCRIPTION

The Parkshire Quad Bath Light - Mallard is a four-light vanity fixture which features three-dimensional metal art images of both a duck and cattails. There are seven different glass globes that fit this bath vanity, so you can pick a style that suits your decorating needs. This light will provide abundant light to any bathroom, whether in a log cabin, or in a traditional home where a eye-catching decor style is desired. Hardwire is standard.

Pictured in Finish #06-Waterfowl Gray-Rust Patina base with Two-Toned Amber Cream Bell Glass.

Note: This fixture will accept a screw-in type LED bulb of equivalent wattage output.

## **SPECIFICATIONS**

14h x 30w x 5e x 8tm DIMENSIONS (in.)

Takes 4 - Type A19 (standard household style) bulbs - 100W max. per bulb **