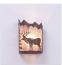

## Cascade Sconce Small - Valley Elk

Wall Light Ski Cabin Style

Product No.: M13223

Price: \$242.00

**Shade Choices:** 

## DESCRIPTION

The Cascade Sconce Small - Valley ELk features our exclusive metal art of an elk and spruce trees with a rounded mica under a steel frame. One lightbulb points upward. ADA compliant. Diffuser material is offered with a choice between Almond or Amber mica. Hardwire is standard. Interior and damp location only. This rustic wall light will add rustic character to any log home, cabin or northwoods, camp lodge-themed room.

Pictured in Finish #27-Rustic Brown with Almond Mica Shade.

Note: This fixture will accept a screw-in type LED bulb of equivalent wattage output.