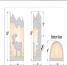

## **SPECIFICATIONS**

10h x 7w x 4e x 5tm DIMENSIONS (in.)

Takes 1 - Type B11 (torpedo style) bulb - 60W max. **LAMPING** 

WEIGHT (lbs.) 4 BACKPLATE SIZE (in.) 8 x 7

**UL LISTING Damp+Dry Locations** ADD'L RATINGS ADA Compliant