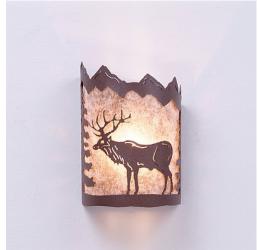

## Cascade Sconce Small - Valley Elk

Wall Light Ski Cabin Style

Product No.: M13223

Price: \$242.00

**Shade Choices:** 

## DESCRIPTION

The Cascade Sconce Small - Valley ELk features our exclusive metal art of an elk and spruce trees with a rounded mica under a steel frame. One lightbulb points upward. ADA compliant. Diffuser material is offered with a choice between Almond or Amber mica. Hardwire is standard. Interior and damp location only. This rustic wall light will add rustic character to any log home, cabin or northwoods, camp lodge-themed room.

Pictured in Finish #27-Rustic Brown with Almond Mica Shade.

Note: This fixture will accept a screw-in type LED bulb of equivalent wattage output.