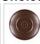

## DESCRIPTION

The Cascade Sconce Small - Valley ELk features our exclusive metal art of an elk and spruce trees with a rounded mica under a steel frame. One lightbulb points upward. ADA compliant. Diffuser material is offered with a choice between Almond or Amber mica. Hardwire is standard. Interior and damp location only. This rustic wall light will add rustic character to any log home, cabin or northwoods, camp lodge-themed room.

Pictured in Finish #27-Rustic Brown with Almond Mica Shade.

Note: This fixture will accept a screw-in type LED bulb of equivalent wattage output.