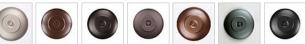

Pictured in Finish #27-Rustic Brown with Almond Mica Shade.

Note: This fixture will accept a screw-in type LED bulb of equivalent wattage output.