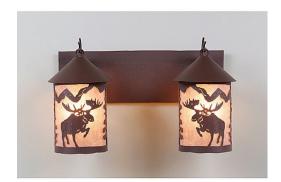

## Cascade Double Bath Vanity Light - Alaska Moose

Bath 2 Light Mountain Cabin Style

Product No.: M38222

Price: \$466.00

**Shade Choices:** 

## **DESCRIPTION**

The Cascade Double Bath Vanity Light - Alaska Moose features the Cascade small-size lantern hanging from a steel branch arm with a moose metal art image on the front of the lanterns, facing each other and a single spruce tree on the side of each lantern. Mica is on the inside of each lantern cylinder, with a choice of color between Almond or Amber. Attaches to wall with a separate 4 inch high fireplate which allows for direct placement over a junction box or 8 inches to the left or right of center. This rustic bath vanity light is ideal for bringing rustic character and lighting to any bathroom. Hardwire is standard.

Pictured in Finish #27-Rustic Brown with Almond Mica Shade.

Note: This fixture will accept a screw-in type LED bulb of equivalent wattage output.