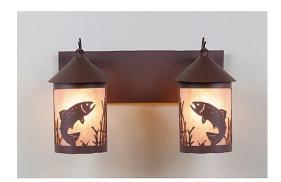

## **Cascade Double Bath Vanity Light - Trout**

Bath 2 Light Mountain Cabin Style

Product No.: M38281

Price: \$420.00

**Shade Choices:** 

## **DESCRIPTION**

The Cascade Double Bath Vanity Light - Trout features the Cascade small-size lantern hanging from a steel branch armwith a trout metal art image on the front of the lanterns, facing each other and cattails are on the side of each lantern. Mica is on the inside of each lantern cylinder, with a choice of color between Almond or Amber. Attaches to wall with a separate 4 inch high fireplate which allows for direct placement over a junction box or 8 inches to the left or right of center. This rustic bath vanity light is ideal for bringing rustic character and lighting to any bathroom. Hardwire is standard.

Pictured in Finish #27-Rustic Brown with Almond Mica Shade.

Note: This fixture will accept a screw-in type LED bulb of equivalent wattage output.