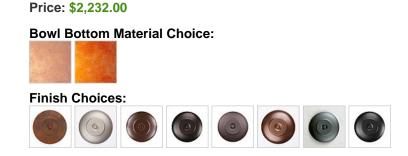

## **SPECIFICATIONS**

| DIMENSIONS (in.)          | 45h x 47w                                                                                                                                                                                                                                               |
|---------------------------|---------------------------------------------------------------------------------------------------------------------------------------------------------------------------------------------------------------------------------------------------------|
| LAMPING                   | Mica or Paper Bowls: Takes 16 - Type A19 (standard household style) bulbs - 60W max. per bulb above and downlight takes 1 - Type PAR20 (reflector bulb) - 50W max. Glass Bowl: Takes 8 - Type A19 (standard household style) bulbs - 100W max. per bulb |
| WEIGHT (lbs.)             | 32                                                                                                                                                                                                                                                      |
| BACKPLATE SIZE (in.)      | 12 ROUND                                                                                                                                                                                                                                                |
| UL LISTING                | Damp+Dry Locations                                                                                                                                                                                                                                      |
| ADD'L RATINGS             | None                                                                                                                                                                                                                                                    |
| INSTALLATION INSTRUCTIONS | OPEN INSTALLATION I                                                                                                                                                                                                                                     |
|                           |                                                                                                                                                                                                                                                         |