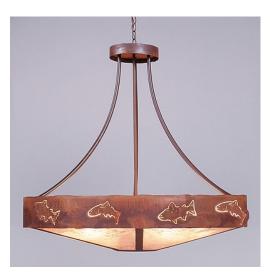

## Ridgemont Chandelier Extra Large - Shade Bottom - Fish Cutout

Chandelier Farmhouse Style

Product No.: A42662

## DESCRIPTION

The Ridgemont Chandelier Extra Large - Fish Cutout is 47 inches in diameter and features our exclusive salmon and trout cutouts around the steel band. Behind each cutout is a diffuser panel. This rustic chandelier comes with a choice of diffuser material: Almond Mica, Amber Mica or Ivory Paper. For the styles with a diffuser bottom, a single downlight is built into the bowl. A matching ceiling canopy is also included, along with 3 feet of chain and 10 extra feet of wire. This fishing-inspired chandelier will add a rustic, northwoods character to any log home, cabin or northwood lodge-themed room.

Pictured in Finish #02-Rust Patina with Almond Mica Shade.

Note: This fixture will accept a screw-in type LED bulb of equivalent wattage output.