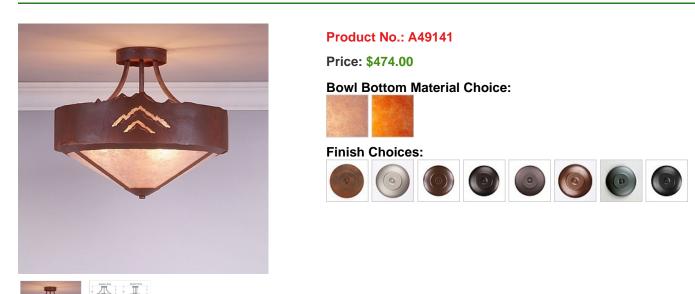

## Ridgemont Semi-Flush Large Short - Shade Bottom - Mountain

Semi-Flush Light Ski Cabin Style

## DESCRIPTION

The Ridgemont Semi-Flush Large Short - Mountain Cutout is 17 inches in diameter, 13 to 15 inches tall and features our exclusive mountain art arranged around the circumference of a steel band. This rustic semi-flush fixture comes with a choice of bottom diffuser material: Almond Mica, Amber Mica or Ivory Paper. A matching ceiling canopy is also included. For an unique addition to your rustic ceiling light, order one of the decorative Bottom Kits: a three-tree, 3D Spruce Cone or a 3D Pine Cone, any which can be ordered in the same or different color as the fixture. This Forest-inspired design is ideal for anyone wanting a small ceiling light to add rustic, Northwoods character to the hallways, kitchens or bathroom of their log home, cabin or northwood lodge-themed room.

Pictured in Finish #02-Rust Patina with Almond Mica Shade.

Note: This fixture will accept a screw-in type LED bulb of equivalent wattage output.

## **SPECIFICATIONS**

DIMENSIONS (in.)15h x 17wLAMPINGTakes 3 - Type B11 torpedo style) bulbs - 60W max. per bulbWEIGHT (lbs.)8BACKPLATE SIZE (in.)5 ROUNDUL LISTINGDamp+Dry LocationsADD'L RATINGSNoneINSTALLATION INSTRUCTIONSOPEN INSTALLATION INSTRUCTIONS