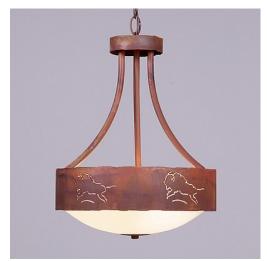

# Ridgemont Foyer Chandelier Medium - Bison

#### DESCRIPTION

The Ridgemont Foyer Chandelier Medium - Bison Cutout is 13 inch in diameter and features our exclusive southwest bison art cutouts around the circumference of the fixture. Behind each cutout is a diffuser panel. Offered with the curved arms and frost white glass bowl only. A matching ceiling canopy, 3 feet of chain and 10 extra feet of wire are also included. The rustic design of this light, along with the warm atmosphere created by its lighting, will add stylish southwestern character to any home.

Pictured in Finish #02-Rust Patina.

Note: This fixture will accept a screw-in type LED bulb of equivalent wattage output.

### **SPECIFICATIONS**

DIMENSIONS (in.) 16h x 13w

**LAMPING** Takes 3 - Type A19 (torpedo style) bulbs - 100W max. per bulb

WEIGHT (lbs.)

BACKPLATE SIZE (in.) 5 ROUND

**UL LISTING** Damp+Dry Locations

ADD'L RATINGS None