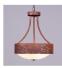

# Ridgemont Foyer Chandelier Medium - Bison

#### DESCRIPTION

The Ridgemont Foyer Chandelier Medium - Bison Cutout is 13 inch in diameter and features our exclusive southwest bison art cutouts around the circumference of the fixture. Behind each cutout is a diffuser panel. Offered with the curved arms and frost white glass bowl only. A matching ceiling canopy, 3 feet of chain and 10 extra feet of wire are also included. The rustic design of this light, along with the warm atmosphere created by its lighting, will add stylish southwestern character to any home.

Pictured in Finish #02-Rust Patina.

Note: This fixture will accept a screw-in type LED bulb of equivalent wattage output.