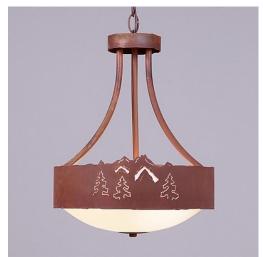

# Ridgemont Foyer Chandelier Medium - Mountain-Pine Tree Cutouts

Chandelier Log Cabin Style

Product No.: A44445

Price: \$358.00

## DESCRIPTION

The Ridgemont Foyer Chandelier Medium - Mountain/Pine is 13 inch in diameter and and features our exclusive mountain art cutouts around the circumference of the fixture. Behind each cutout is a diffuser panel. Offered with the curved arms and frost white glass bowl only. A matching ceiling canopy, 3 feet of chain and 10 extra feet of wire are also included. The sleek design of this light, along with the warm atmosphere created by its lighting, will add stylish rustic contemporary character to any home.

Pictured in Finish #02-Rust Patina.

Note: This fixture will accept a screw-in type LED bulb of equivalent wattage output.