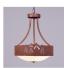

# Ridgemont Foyer Chandelier Medium - Mountain-Pine Tree Cutouts

Chandelier Log Cabin Style

Product No.: A44445

Price: \$358.00

## DESCRIPTION

The Ridgemont Foyer Chandelier Medium - Mountain/Pine is 13 inch in diameter and and features our exclusive mountain art cutouts around the circumference of the fixture. Behind each cutout is a diffuser panel. Offered with the curved arms and frost white glass bowl only. A matching ceiling canopy, 3 feet of chain and 10 extra feet of wire are also included. The sleek design of this light, along with the warm atmosphere created by its lighting, will add stylish rustic contemporary character to any home.

Pictured in Finish #02-Rust Patina.

Note: This fixture will accept a screw-in type LED bulb of equivalent wattage output.