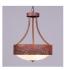

# Ridgemont Foyer Chandelier Medium - Fish Cutout

Chandelier Ski Cabin Style

Product No.: A44462

Price: \$366.00

## DESCRIPTION

The Ridgemont Foyer Chandelier Medium - Fish Cutout is 13 inch in diameter and and features our exclusive salmon ad trout art cutouts around the circumference of the fixture. Behind each cutout is a diffuser panel. Offered with the curved arms and frost white glass bowl only. A matching ceiling canopy, 3 feet of chain and 10 extra feet of wire are also included. The sleek design of this light, along with the warm atmosphere created by its lighting, will add stylish rustic contemporary character to any home.

Pictured in Finish #02-Rust Patina.

Note: This fixture will accept a screw-in type LED bulb of equivalent wattage output.