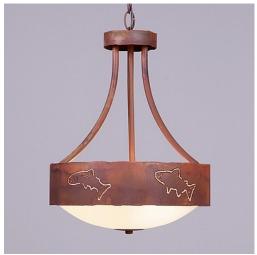

# Ridgemont Foyer Chandelier Medium - Fish Cutout

Chandelier Ski Cabin Style

Product No.: A44462

Price: \$366.00

## DESCRIPTION

The Ridgemont Foyer Chandelier Medium - Fish Cutout is 13 inch in diameter and and features our exclusive salmon ad trout art cutouts around the circumference of the fixture. Behind each cutout is a diffuser panel. Offered with the curved arms and frost white glass bowl only. A matching ceiling canopy, 3 feet of chain and 10 extra feet of wire are also included. The sleek design of this light, along with the warm atmosphere created by its lighting, will add stylish rustic contemporary character to any home.

Pictured in Finish #02-Rust Patina.

Note: This fixture will accept a screw-in type LED bulb of equivalent wattage output.