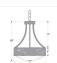

### **SPECIFICATIONS**

16h x 13w DIMENSIONS (in.)

**LAMPING** Takes 3 - Type A19 (torpedo style) bulbs - 100W max. per bulb

WEIGHT (lbs.)

BACKPLATE SIZE (in.) 5 ROUND

**UL LISTING** Damp+Dry Locations

ADD'L RATINGS None