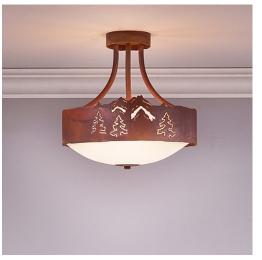

## Ridgemont Semi-Flush Medium - Mountain-Pine Tree Cutouts

Semi-Flush Light Mountain Cabin Style

Product No.: A48845

## DESCRIPTION

The Ridgemont Semi-Flush Medium - Mountain/Pine is 13 inches in diameter, 13 inches high and features our exclusive mountain and pine tree art cutouts around the circumference of a steel band. Behind each cutout is a diffuser panel. The frosted glass bottom bowl detaches for bulb changing. For an unique addition to your rustic ceiling light, order one of the decorative Bottom Kits: a three-tree, 3D Spruce Cone or a 3D Pine Cone, any which can be ordered in the same or different color as the fixture. This light, ideal for both high and low ceilings, gives off an air of rustic sophistication that will add warm lighting and character to any log home, cabin or northwood lodge-themed room.

Pictured in Finish #02-Rust Patina.

Note: This fixture will accept a screw-in type LED bulb of equivalent wattage output.