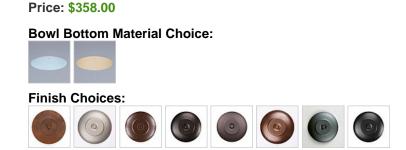

## DESCRIPTION

The Ridgemont Semi-Flush Medium - Mountain/Pine is 13 inches in diameter, 13 inches high and features our exclusive mountain and pine tree art cutouts around the circumference of a steel band. Behind each cutout is a diffuser panel. The frosted glass bottom bowl detaches for bulb changing. For an unique addition to your rustic ceiling light, order one of the decorative Bottom Kits: a three-tree, 3D Spruce Cone or a 3D Pine Cone, any which can be ordered in the same or different color as the fixture. This light, ideal for both high and low ceilings, gives off an air of rustic sophistication that will add warm lighting and character to any log home, cabin or northwood lodge-themed room.

Pictured in Finish #02-Rust Patina.

Note: This fixture will accept a screw-in type LED bulb of equivalent wattage output.