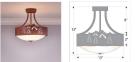

## DESCRIPTION

The Ridgemont Semi-Flush Medium - Mountain/Pine is 13 inches in diameter, 13 inches high and features our exclusive mountain and pine tree art cutouts around the circumference of a steel band. Behind each cutout is a diffuser panel. The frosted glass bottom bowl detaches for bulb changing. For an unique addition to your rustic ceiling light, order one of the decorative Bottom Kits: a three-tree, 3D Spruce Cone or a 3D Pine Cone, any which can be ordered in the same or different color as the fixture. This light, ideal for both high and low ceilings, gives off an air of rustic sophistication that will add warm lighting and character to any log home, cabin or northwood lodge-themed room.

## SPECIFICATIONS

| DIMENSIONS (in.)          | 13h x 13w                                                                |
|---------------------------|--------------------------------------------------------------------------|
| LAMPING                   | Takes 3 - Type A19 (standard household style) bulbs - 100W max. per bulb |
| WEIGHT (lbs.)             | 8                                                                        |
| BACKPLATE SIZE (in.)      | 5 ROUND                                                                  |
| UL LISTING                | Damp+Dry Locations                                                       |
| ADD'L RATINGS             | None                                                                     |
| INSTALLATION INSTRUCTIONS | OPEN INSTALLATION INSTRUC                                                |