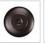

## DESCRIPTION

The Ridgemont Semi-Flush Medium - Fish Cutout is 13 inches in diameter, 13 inches high and features our exclusivesalmon and trout art cutouts around the circumference of a steel band. Behind each cutout is a diffuser panel. The frosted glass bottom bowl detaches for bulb changing. For an unique addition to your rustic ceiling light, order one of the decorative Bottom Kits: a three-tree, 3D Spruce Cone or a 3D Pine Cone, any which can be ordered in the same or different color as the fixture. This light, ideal for both high and low ceilings, gives off an air of rustic sophistication that will add warm lighting and character to any log home, cabin or northwood lodge-themed room.

Pictured in Finish #02-Rust Patina.

Note: This fixture will accept a screw-in type LED bulb of equivalent wattage output.