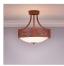

# Ridgemont Semi-Flush Medium - Fish Cutout

Semi-Flush Light River Cabin Style

Product No.: A48862

Price: \$366.00

## DESCRIPTION

The Ridgemont Semi-Flush Medium - Fish Cutout is 13 inches in diameter, 13 inches high and features our exclusivesalmon and trout art cutouts around the circumference of a steel band. Behind each cutout is a diffuser panel. The frosted glass bottom bowl detaches for bulb changing. For an unique addition to your rustic ceiling light, order one of the decorative Bottom Kits: a three-tree, 3D Spruce Cone or a 3D Pine Cone, any which can be ordered in the same or different color as the fixture. This light, ideal for both high and low ceilings, gives off an air of rustic sophistication that will add warm lighting and character to any log home, cabin or northwood lodge-themed room.

Pictured in Finish #02-Rust Patina.

Note: This fixture will accept a screw-in type LED bulb of equivalent wattage output.