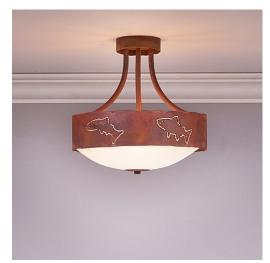

# Ridgemont Semi-Flush Medium - Fish Cutout

Semi-Flush Light River Cabin Style

Product No.: A48862

Price: \$366.00

## DESCRIPTION

The Ridgemont Semi-Flush Medium - Fish Cutout is 13 inches in diameter, 13 inches high and features our exclusivesalmon and trout art cutouts around the circumference of a steel band. Behind each cutout is a diffuser panel. The frosted glass bottom bowl detaches for bulb changing. For an unique addition to your rustic ceiling light, order one of the decorative Bottom Kits: a three-tree, 3D Spruce Cone or a 3D Pine Cone, any which can be ordered in the same or different color as the fixture. This light, ideal for both high and low ceilings, gives off an air of rustic sophistication that will add warm lighting and character to any log home, cabin or northwood lodge-themed room.

Pictured in Finish #02-Rust Patina.

Note: This fixture will accept a screw-in type LED bulb of equivalent wattage output.