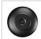

# Ridgemont Semi-Flush Medium - Fish Cutout

Semi-Flush Light River Cabin Style

Product No.: A48862

Price: \$366.00

## DESCRIPTION

The Ridgemont Semi-Flush Medium - Fish Cutout is 13 inches in diameter, 13 inches high and features our exclusivesalmon and trout art cutouts around the circumference of a steel band. Behind each cutout is a diffuser panel. The frosted glass bottom bowl detaches for bulb changing. For an unique addition to your rustic ceiling light, order one of the decorative Bottom Kits: a three-tree, 3D Spruce Cone or a 3D Pine Cone, any which can be ordered in the same or different color as the fixture. This light, ideal for both high and low ceilings, gives off an air of rustic sophistication that will add warm lighting and character to any log home, cabin or northwood lodge-themed room.

Pictured in Finish #02-Rust Patina.

Note: This fixture will accept a screw-in type LED bulb of equivalent wattage output.