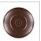

Website: https://www.avalanche-ranch.com/

Address: 1420 Pacific Place Ste B, Ferndale, WA 98248, USA

Email: confirmations@orders.avalanche-ranch.com

Phone: 3607521610

# Ridgemont Semi-Flush Medium - Fish Cutout

Semi-Flush Light River Cabin Style



Product No.: A48862

Price: \$366.00

#### **Bowl Bottom Material Choice:**





#### **Finish Choices:**



















## DESCRIPTION

The Ridgemont Semi-Flush Medium - Fish Cutout is 13 inches in diameter, 13 inches high and features our exclusivesalmon and trout art cutouts around the circumference of a steel band. Behind each cutout is a diffuser panel. The frosted glass bottom bowl detaches for bulb changing. For an unique addition to your rustic ceiling light, order one of the decorative Bottom Kits: a three-tree, 3D Spruce Cone or a 3D Pine Cone, any which can be ordered in the same or different color as the fixture. This light, ideal for both high and low ceilings, gives off an air of rustic sophistication that will add warm lighting and character to any log home, cabin or northwood lodge-themed room.

Pictured in Finish #02-Rust Patina.

Note: This fixture will accept a screw-in type