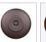

## DESCRIPTION

The Ridgemont Semi-Flush Medium - Fish Cutout is 13 inches in diameter, 13 inches high and features our exclusivesalmon and trout art cutouts around the circumference of a steel band. Behind each cutout is a diffuser panel. The frosted glass bottom bowl detaches for bulb changing. For an unique addition to your rustic ceiling light, order one of the decorative Bottom Kits: a three-tree, 3D Spruce Cone or a 3D Pine Cone, any which can be ordered in the same or different color as the fixture. This light, ideal for both high and low ceilings, gives off an air of rustic sophistication that will add warm lighting and character to any log home, cabin or northwood lodge-themed room.

Pictured in Finish #02-Rust Patina.

Note: This fixture will accept a screw-in type LED bulb of equivalent wattage output.