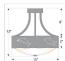

### **SPECIFICATIONS**

DIMENSIONS (in.) 13h x 13w

**LAMPING** Takes 3 - Type A19 (standard household style) bulbs - 100W max. per bulb

WEIGHT (lbs.)

BACKPLATE SIZE (in.) 5 ROUND

**UL LISTING** Damp+Dry Locations