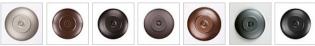

Website: https://www.avalanche-ranch.com/

Address: 1420 Pacific Place Ste B, Ferndale, WA 98248, USA

Email: confirmations@orders.avalanche-ranch.com

Phone: 3607521610

# Ridgemont Semi-Flush Medium - Fish Cutout

Semi-Flush Light River Cabin Style



Product No.: A48862

Price: \$366.00

#### **Bowl Bottom Material Choice:**





#### **Finish Choices:**



















## DESCRIPTION

The Ridgemont Semi-Flush Medium - Fish Cutout is 13 inches in diameter, 13 inches high and features our exclusivesalmon and trout art cutouts around the circumference of a steel band. Behind each cutout is a diffuser panel. The frosted glass bottom bowl detaches for bulb changing. For an unique addition to your rustic ceiling light, order one of the decorative Bottom Kits: a three-tree, 3D Spruce Cone or a 3D Pine Cone, any which can be ordered in the same or different color as the fixture. This light, ideal for both high and low ceilings, gives off an air of rustic sophistication that will add warm lighting and character to any log home, cabin or northwood lodge-themed room.

Pictured in Finish #02-Rust Patina.

Note: This fixture will accept a screw-in typ