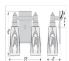

### **SPECIFICATIONS**

DIMENSIONS (in.) 6h x 13w x 6e x 2tm

Takes 2 - Type A19 (standard household style) bulbs - 100W max. per bulb **LAMPING** 

6 WEIGHT (lbs.) BACKPLATE SIZE (in.) 5 x 6

**UL LISTING Damp+Dry Locations** 