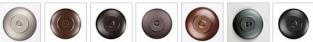

#### Finish Choices:

Pictured in Finish #28-Dark Bronze Metallic with Tea Stain Square Glass.

Note: This fixture will accept a screw-in type LED bulb of equivalent wattage output.