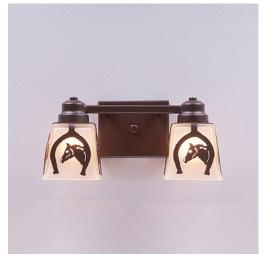

# Woodland Double Bath Vanity Light - Horse Horseshoe

Bath 2 Light Ski Cabin Style

Product No.: A36217

Price: \$320.00

## DESCRIPTION

The Woodland Double Bath Light - Horse Horseshoe features two pieces of square mission style glass and horse designs surrounding the glass. The horse head has hand-cut interior lines which gives each image a unique look. Choice of glass color between Frost Clear and Tea-Stained. This fixture may be hung with bulb pointing up or down. This sophisticated take on traditional rustic lighting will generate a warm atmosphere in any bathroom.

Pictured in Finish #28-Dark Bronze Metallic with Tea Stain Square Glass.

Note: This fixture will accept a screw-in type LED bulb of equivalent wattage output.