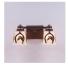

# Woodland Double Bath Vanity Light - Horse Horseshoe

Bath 2 Light Ski Cabin Style

Product No.: A36217

Price: \$320.00

## DESCRIPTION

The Woodland Double Bath Light - Horse Horseshoe features two pieces of square mission style glass and horse designs surrounding the glass. The horse head has hand-cut interior lines which gives each image a unique look. Choice of glass color between Frost Clear and Tea-Stained. This fixture may be hung with bulb pointing up or down. This sophisticated take on traditional rustic lighting will generate a warm atmosphere in any bathroom.

Pictured in Finish #28-Dark Bronze Metallic with Tea Stain Square Glass.

Note: This fixture will accept a screw-in type LED bulb of equivalent wattage output.