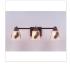

# **Woodland Triple Bath Vanity Light - Spruce Cone**

Bath 3 Light Mountain Cabin Style

Product No.: A36340

Price: \$408.00

## DESCRIPTION

The Woodland Triple Bath Light - Spruce Cone features three pieces of square mission style glass and 3D spruce cone designs surrounding the glass. Choice of glass color between Frost Clear and Tea-Stained. This fixture may be hung with bulb pointing up or down. This sophisticated take on traditional rustic lighting will generate a warm atmosphere in any bathroom.

Pictured in Finish #28-Dark Bronze Metallic with Tea Stain Square Glass.

Note: This fixture will accept a screw-in type LED bulb of equivalent wattage output.