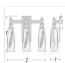

### **SPECIFICATIONS**

DIMENSIONS (in.) 6h x 22w x 6e x 2tm

Takes 3 - Type A19 (standard household style) bulbs - 100W max. per bulb **LAMPING** 

WEIGHT (lbs.) BACKPLATE SIZE (in.) 5 x 6

**UL LISTING Damp+Dry Locations** 