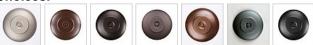

### **Finish Choices:**

Pictured in Finish #28-Dark Bronze Metallic with Tea Stain Square Glass.

Note: This fixture will accept a screw-in type LED bulb of equivalent wattage output.