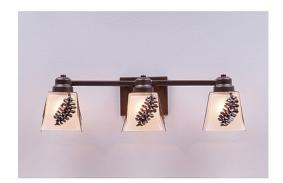

# **Woodland Triple Bath Vanity Light - Spruce Cone**

Bath 3 Light Mountain Cabin Style

Product No.: A36340

Price: \$408.00

## DESCRIPTION

The Woodland Triple Bath Light - Spruce Cone features three pieces of square mission style glass and 3D spruce cone designs surrounding the glass. Choice of glass color between Frost Clear and Tea-Stained. This fixture may be hung with bulb pointing up or down. This sophisticated take on traditional rustic lighting will generate a warm atmosphere in any bathroom.

Pictured in Finish #28-Dark Bronze Metallic with Tea Stain Square Glass.

Note: This fixture will accept a screw-in type LED bulb of equivalent wattage output.