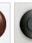

#### **Glass Choices:**

## DESCRIPTION

The Woodland Triple Bath Light - Spruce Cone features three pieces of square mission style glass and 3D spruce cone designs surrounding the glass. Choice of glass color between Frost Clear and Tea-Stained. This fixture may be hung with bulb pointing up or down. This sophisticated take on traditional rustic lighting will generate a warm atmosphere in any bathroom.