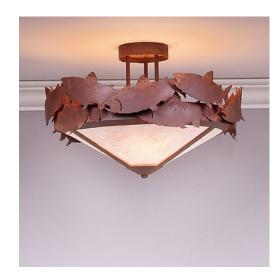

## Crestline Semi Flush Short - Shade Bottom - Salmon

Semi-Flush Light Lodge Style

Product No.: A48561

Price: \$486.00

**Bowl Bottom Material Choice:** 

## **DESCRIPTION**

The Crestline Semi-Flush Short - Salmon is 18 inches in diameter by 14 inches tall, and features our exclusive salmon art arranged around the circumference of a steel band. This rustic semi-flush fixture comes with a choice of diffuser material: Almond Mica, Amber Mica or Ivory Paper. A matching ceiling canopy is also included. This fishing-inspired design will add a rustic, northwoods character to the hallways, kitchens, or bathroom of their log home, cabin, or northwood lodge-themed room.

Pictured in Finish #02-Rust Patina with Ivory Barkpaper Shade.

Note: This fixture will accept a screw-in type LED bulb of equivalent wattage output.