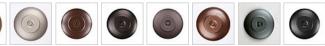

Website: https://www.avalanche-ranch.com/

Address: 1420 Pacific Place Ste B, Ferndale, WA 98248, USA

Email: confirmations@orders.avalanche-ranch.com

Phone: 3607521610

## Crestline Semi Flush Short - Shade Bottom - Salmon

Semi-Flush Light Lodge Style



Product No.: A48561

Price: \$486.00

**Bowl Bottom Material Choice:** 





## **Finish Choices:**















## **DESCRIPTION**

The Crestline Semi-Flush Short - Salmon is 18 inches in diameter by 14 inches tall, and features our exclusive salmon art arranged around the circumference of a steel band. This rustic semi-flush fixture comes with a choice of diffuser material: Almond Mica, Amber Mica or Ivory Paper. A matching ceiling canopy is also included. This fishing-inspired design will add a rustic, northwoods character to the hallways, kitchens, or bathroom of their log home, cabin, or northwood lodge-themed room.

Pictured in Finish #02-Rust Patina with Ivory Barkpaper Shade.

Note: This fixture will accept a screw-in type LED bulb of equivalent wattage output.

## **SPECIFICATIONS**

DIMENSIONS (in.) 13h x 18w

Mica or Paper Bowl: Takes 3 - Type B11 torpedo style) bulbs - 60W max. pe