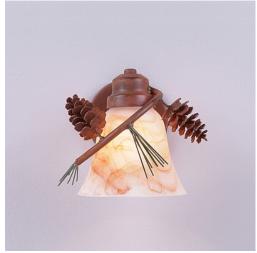

## Sienna Sconce - Pine Cone

# Outdoor Wall Light Lake Cabin Style

Product No.: A58520

Price: \$266.00

### DESCRIPTION

The Sienna Sconce - Pine Cone is a small wall fixture which features simple rustic styling with pine cones that are 3D and made of steel, with pine needles and a rustic branch. There are six different glass globes that fit this light, so you can pick a style that suits your decorating needs. This light fixture will provide abundant light to any room, whether in a log cabin, or in a traditional home where a eye-catching decor style is desired. Hardwire is standard.

Pictured in Finish #04-Pine Tree Green-Rust Patina base with Marbled Amber Swirl Bell Glass.

Note: This fixture will accept a screw-in type LED bulb of equivalent wattage output.