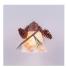

## Sienna Sconce - Pine Cone

# Outdoor Wall Light Lake Cabin Style

Product No.: A58520

Price: \$266.00

### DESCRIPTION

The Sienna Sconce - Pine Cone is a small wall fixture which features simple rustic styling with pine cones that are 3D and made of steel, with pine needles and a rustic branch. There are six different glass globes that fit this light, so you can pick a style that suits your decorating needs. This light fixture will provide abundant light to any room, whether in a log cabin, or in a traditional home where a eye-catching decor style is desired. Hardwire is standard.

Pictured in Finish #04-Pine Tree Green-Rust Patina base with Marbled Amber Swirl Bell Glass.

Note: This fixture will accept a screw-in type LED bulb of equivalent wattage output.