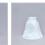

## Sienna Sconce - Pine Cone

# Outdoor Wall Light Lake Cabin Style

Product No.: A58520

Price: \$266.00

### DESCRIPTION

The Sienna Sconce - Pine Cone is a small wall fixture which features simple rustic styling with pine cones that are 3D and made of steel, with pine needles and a rustic branch. There are six different glass globes that fit this light, so you can pick a style that suits your decorating needs. This light fixture will provide abundant light to any room, whether in a log cabin, or in a traditional home where a eye-catching decor style is desired. Hardwire is standard.

Pictured in Finish #04-Pine Tree Green-Rust Patina base with Marbled Amber Swirl Bell Glass.

Note: This fixture will accept a screw-in type LED bulb of equivalent wattage output.