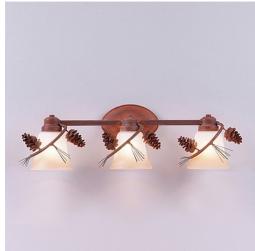

## Sienna Triple Bath Vanity Light - Pine Cone

Bath 3 Light Ski Cabin Style

Product No.: A38720

Price: \$420.00

## DESCRIPTION

The Sienna Triple Bath Vanity Light - Pine Cone features our exclusive handmade metal pine cones and pine needles attached to a textured metal branch and a choice of glass between six different glass globes. This rustic bath light is great for anywhere to add warm lighting and rustic charcter to their log home, cabin or northwood lodge-themed room.

Pictured in Finish #04-Pine Tree Green-Rust Patina base with Two Toned Amber Cream Bell Glass.

Note: This fixture will accept a screw-in type LED bulb of equivalent wattage output.