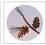

## Sienna Triple Bath Vanity Light - Pine Cone

Bath 3 Light Ski Cabin Style

Product No.: A38720

Price: \$420.00

## DESCRIPTION

The Sienna Triple Bath Vanity Light - Pine Cone features our exclusive handmade metal pine cones and pine needles attached to a textured metal branch and a choice of glass between six different glass globes. This rustic bath light is great for anywhere to add warm lighting and rustic charcter to their log home, cabin or northwood lodge-themed room.

Pictured in Finish #04-Pine Tree Green-Rust Patina base with Two Toned Amber Cream Bell Glass.

Note: This fixture will accept a screw-in type LED bulb of equivalent wattage output.