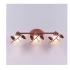

## Sienna Triple Bath Vanity Light - Pine Cone

Bath 3 Light Ski Cabin Style

Product No.: A38720

Price: \$420.00

## DESCRIPTION

The Sienna Triple Bath Vanity Light - Pine Cone features our exclusive handmade metal pine cones and pine needles attached to a textured metal branch and a choice of glass between six different glass globes. This rustic bath light is great for anywhere to add warm lighting and rustic charcter to their log home, cabin or northwood lodge-themed room.

Pictured in Finish #04-Pine Tree Green-Rust Patina base with Two Toned Amber Cream Bell Glass.

Note: This fixture will accept a screw-in type LED bulb of equivalent wattage output.