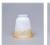

Website: https://www.avalanche-ranch.com/

Address: 1420 Pacific Place Ste B, Ferndale, WA 98248, USA

Email: confirmations@orders.avalanche-ranch.com Phone: 3607521610

## Sienna Triple Bath Vanity Light - Pine Cone

Bath 3 Light Ski Cabin Style



Product No.: A38720

Price: \$420.00

## **Glass Choices:**





























## DESCRIPTION

The Sienna Triple Bath Vanity Light - Pine Cone features our exclusive handmade metal pine cones and pine needles attached to a textured metal branch and a choice of glass between six different glass globes. This rustic bath light is great for anywhere to add warm lighting and rustic charcter to their log home, cabin or northwood lodge-themed room.

Pictured in Finish #04-Pine Tree Green-Rust Patina base with Two Toned Amber Cream Bell Glass.

Note: This fixture will accept a screw-in type LED bulb of equivalent wattage output.

## **SPECIFICATIONS**

DIMENSIONS (in.) 7h x 25w x 6e x 2tm

**LAMPING** Takes 3 - Type A19 (standard household style) bulbs - 100W max. per bulb

WEIGHT (lbs.) 12 BACKPLATE SIZE (in.) 5 x 7

**UL LISTING** Damp+Dry Locations