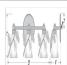

## **SPECIFICATIONS**

DIMENSIONS (in.) 7h x 25w x 6e x 2tm

**LAMPING** Takes 3 - Type A19 (standard household style) bulbs - 100W max. per bulb

WEIGHT (lbs.) 12 BACKPLATE SIZE (in.) 5 x 7

**UL LISTING** Damp+Dry Locations

ADD'L RATINGS None

INSTALLATION INSTRUCTIONS

**OPEN INSTALLATION INSTRU** 

Click for More information on these terms.

Product URL: https://www.avalanche-ranch.com/lighting/shop/Bath-3-Light-Ski-Cabin-Style-Sienna-Triple-Bath-Vanity-Light-Pine-Cone-p124123.htm