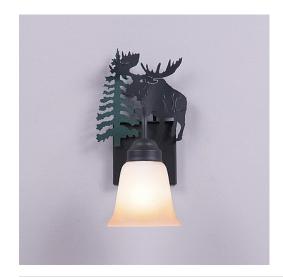

# Wasatch Single Sconce - Alaska Moose

Wall Light Cabin Style

Product No.: H14122

Price: \$226.00

# **DESCRIPTION**

Our Wasatch Single Sconce series is one of most versatile light, as it is often used in the bathroom on either side of the vanity, in the family room on either side of the fireplace, or anywhere where you want a bright light. Offered with a choice of eight different styles and colors of glass globes, this rustic wall fixture is a great choice. This item is the Wasatch Single -Alaska Moose and is Pictured in Finish #03 - Cedar Green trees and Rust Patina base.

Pictured in Finish #78-Hunter Green-Black Iron Base with Two-Toned Amber Cream Bell Glass.

Note: This fixture will accept a screw-in type LED bulb of equivalent wattage output.