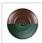

#### Finish Choices:

Pictured in Finish #78-Hunter Green-Black Iron Base with Two-Toned Amber Cream Bell Glass.

Note: This fixture will accept a screw-in type LED bulb of equivalent wattage output.