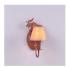

## **Diablo Sconce - Mountain Moose**

Wall Light Lake Cabin Style

Product No.: H13127

Price: \$226.00

## DESCRIPTION

The Diablo Sconce - Mtn Moose features an oval backplate, an on/off switch located on the front of the fixture and a candelabra clip shade. Comes standard with a lampshade, Style #710-KR (3 x 5 x 4). This light is ideal for anyone looking to add warm, rustic lighting to their log home, cabin or northwood lodge-themed room.

Pictured in Finish #02-Rust Patina.

Note: This fixture will accept a screw-in type LED bulb of equivalent wattage output.