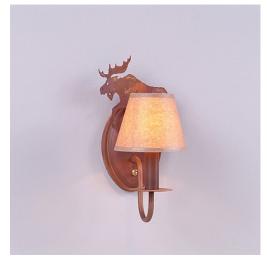

## **Diablo Sconce - Mountain Moose**

Wall Light Lake Cabin Style

Product No.: H13127

Price: \$226.00

## DESCRIPTION

The Diablo Sconce - Mtn Moose features an oval backplate, an on/off switch located on the front of the fixture and a candelabra clip shade. Comes standard with a lampshade, Style #710-KR (3 x 5 x 4). This light is ideal for anyone looking to add warm, rustic lighting to their log home, cabin or northwood lodge-themed room.

Pictured in Finish #02-Rust Patina.

Note: This fixture will accept a screw-in type LED bulb of equivalent wattage output.

## **SPECIFICATIONS**

DIMENSIONS (in.) 12h x 7w x 8e x 7tm

**LAMPING** Takes 1 - Type C (candelabra style) bulb - 40W max.

WEIGHT (lbs.)

BACKPLATE SIZE (in.) 7 x 5 OVAL

**UL LISTING** Damp+Dry Locations

ADD'L RATINGS None