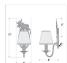

## **SPECIFICATIONS**

DIMENSIONS (in.) 12h x 7w x 8e x 7tm

**LAMPING** Takes 1 - Type C (candelabra style) bulb - 40W max.

WEIGHT (lbs.)

BACKPLATE SIZE (in.) 7 x 5 OVAL

**UL LISTING** Damp+Dry Locations

ADD'L RATINGS None