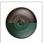

## **Diablo Sconce - Mallard**

## Wall Light Mountain Cabin Style

Product No.: H13166

Price: \$210.00

**Finish Choices:** 

## **DESCRIPTION**

The Diablo Sconce - Mallard features an oval backplate, an on/off switch located on the front of the fixture and a candelabra clip shade. Comes standard with a lampshade, Style #710-KR (3 x 5 x 4). This light is ideal for anyone looking to add warm, rustic lighting to their log home, cabin or northwood lodge-themed room.

Pictured in Finish #06-Waterfowl Gray-Rust Patina base.

Note: This fixture will accept a screw-in type LED bulb of equivalent wattage output.