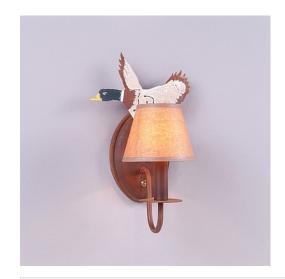

## **Diablo Sconce - Mallard**

## Wall Light Mountain Cabin Style

Product No.: H13166

Price: \$210.00

**Finish Choices:** 

## **DESCRIPTION**

The Diablo Sconce - Mallard features an oval backplate, an on/off switch located on the front of the fixture and a candelabra clip shade. Comes standard with a lampshade, Style #710-KR (3 x 5 x 4). This light is ideal for anyone looking to add warm, rustic lighting to their log home, cabin or northwood lodge-themed room.

Pictured in Finish #06-Waterfowl Gray-Rust Patina base.

Note: This fixture will accept a screw-in type LED bulb of equivalent wattage output.