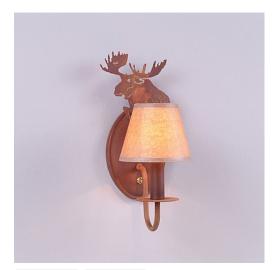

### Diablo Sconce - Alaska Moose

Wall Light Mountain Cabin Style

### DESCRIPTION

The Diablo Sconce - Alaska Moose features an oval backplate, an on/off switch located on the front of the fixture and a candelabra clip shade. Comes standard with a lampshade, Style #710-KR (3 x 5 x 4). This light is ideal for anyone looking to add warm, rustic lighting to their log home, cabin or northwood lodge-themed room.

Pictured in Finish #02-Rust Patina.

Note: This fixture will accept a screw-in type LED bulb of equivalent wattage output.