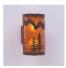

## **Kincaid Sconce - Spruce Tree**

Wall Light Cabin Style

Product No.: M19114

Price: \$364.00

**Shade Choices:** 

## DESCRIPTION

The Kincaid Sconce - Spruce Tree features our exclusive metal art of spruce trees with a rounded mica under a steel cylinder. One lightbulb points upward and the other points downward. This sconce sits off the wall by about 3 inches. Diffuser material is offered with a choice between Almond or Amber mica. Interior and damp location only. This rustic wall light will add rustic character to any log home, cabin or northwoods lodge-themed room.

Pictured in Finish #27-Rustic Brown with Amber Mica Shade.

Note: This fixture will accept a screw-in type LED bulb of equivalent wattage output.