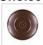

## **Kincaid Sconce - Spruce Tree**

Wall Light Cabin Style

Product No.: M19114

Price: \$364.00

**Shade Choices:** 

## DESCRIPTION

The Kincaid Sconce - Spruce Tree features our exclusive metal art of spruce trees with a rounded mica under a steel cylinder. One lightbulb points upward and the other points downward. This sconce sits off the wall by about 3 inches. Diffuser material is offered with a choice between Almond or Amber mica. Interior and damp location only. This rustic wall light will add rustic character to any log home, cabin or northwoods lodge-themed room.

Pictured in Finish #27-Rustic Brown with Amber Mica Shade.

Note: This fixture will accept a screw-in type LED bulb of equivalent wattage output.