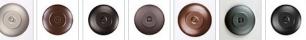

## **Kincaid Sconce - Spruce Tree**

Wall Light Cabin Style

Product No.: M19114

Price: \$364.00

**Shade Choices:** 

Pictured in Finish #27-Rustic Brown with Amber Mica Shade.

Note: This fixture will accept a screw-in type LED bulb of equivalent wattage output.