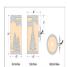

## DESCRIPTION

The Kincaid Sconce - Spruce Tree features our exclusive metal art of spruce trees with a rounded mica under a steel cylinder. One lightbulb points upward and the other points downward. This sconce sits off the wall by about 3 inches. Diffuser material is offered with a choice between Almond or Amber mica. Interior and damp location only. This rustic wall light will add rustic character to any log home, cabin or northwoods lodge-themed room.

Pictured in Finish #27-Rustic Brown with Amber Mica Shade.

Note: This fixture will accept a screw-in type LED bulb of equivalent wattage output.