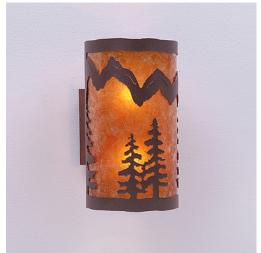

## **Kincaid Sconce - Spruce Tree**

Wall Light Cabin Style

Product No.: M19114

Price: \$364.00

**Shade Choices:** 

## DESCRIPTION

The Kincaid Sconce - Spruce Tree features our exclusive metal art of spruce trees with a rounded mica under a steel cylinder. One lightbulb points upward and the other points downward. This sconce sits off the wall by about 3 inches. Diffuser material is offered with a choice between Almond or Amber mica. Interior and damp location only. This rustic wall light will add rustic character to any log home, cabin or northwoods lodge-themed room.

Pictured in Finish #27-Rustic Brown with Amber Mica Shade.

Note: This fixture will accept a screw-in type LED bulb of equivalent wattage output.