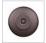

## **Kincaid Sconce - Spruce Tree**

Wall Light Cabin Style

Product No.: M19114

Price: \$364.00

**Shade Choices:** 

## DESCRIPTION

The Kincaid Sconce - Spruce Tree features our exclusive metal art of spruce trees with a rounded mica under a steel cylinder. One lightbulb points upward and the other points downward. This sconce sits off the wall by about 3 inches. Diffuser material is offered with a choice between Almond or Amber mica. Interior and damp location only. This rustic wall light will add rustic character to any log home, cabin or northwoods lodge-themed room.

Pictured in Finish #27-Rustic Brown with Amber Mica Shade.

Note: This fixture will accept a screw-in type LED bulb of equivalent wattage output.