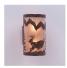

## **Kincaid Sconce - Mountain Deer**

Wall Light Lodge Style

Product No.: M19130

Price: \$286.00

**Shade Choices:** 

## DESCRIPTION

The Kincaid Sconce - Valley Deer features our exclusive metal art of a deer and spruce trees with a rounded mica under a steel cylinder. One lightbulb points upward and the other points downward. This sconce sits off the wall by about 3 inches. Diffuser material is offered with a choice between Almond or Amber mica. Interior and damp location only. This rustic wall light will add rustic character to any log home, cabin or northwoods lodge-themed room.

Pictured in Finish #27-Rustic Brown with Almond Mica Shade.

Note: This fixture will accept a screw-in type LED bulb of equivalent wattage output.