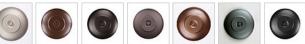

## **Kincaid Sconce - Mountain Deer**

Wall Light Lodge Style

Product No.: M19130

Price: \$286.00

**Shade Choices:** 

## DESCRIPTION

The Kincaid Sconce - Valley Deer features our exclusive metal art of a deer and spruce trees with a rounded mica under a steel cylinder. One lightbulb points upward and the other points downward. This sconce sits off the wall by about 3 inches. Diffuser material is offered with a choice between Almond or Amber mica. Interior and damp location only. This rustic wall light will add rustic character to any log home, cabin or northwoods lodge-themed room.

Pictured in Finish #27-Rustic Brown with Almond Mica Shade.

Note: This fixture will accept a screw-in type LED bulb of equivalent wattage output.