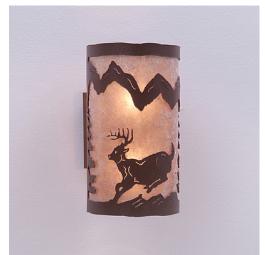

## **Kincaid Sconce - Mountain Deer**

Wall Light Lodge Style

Product No.: M19130

Price: \$286.00

**Shade Choices:** 

## DESCRIPTION

The Kincaid Sconce - Valley Deer features our exclusive metal art of a deer and spruce trees with a rounded mica under a steel cylinder. One lightbulb points upward and the other points downward. This sconce sits off the wall by about 3 inches. Diffuser material is offered with a choice between Almond or Amber mica. Interior and damp location only. This rustic wall light will add rustic character to any log home, cabin or northwoods lodge-themed room.

Pictured in Finish #27-Rustic Brown with Almond Mica Shade.

Note: This fixture will accept a screw-in type LED bulb of equivalent wattage output.