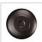

## **Kincaid Sconce - Cattails**

Wall Light Log Cabin Style

Product No.: M19165

Price: \$282.00

**Shade Choices:** 

## DESCRIPTION

The Kincaid Sconce - Cattails features our exclusive metal art of cattails with a rounded mica under a steel cylinder. One lightbulb points upward and the other points downward. This sconce sits off the wall by about 3 inches. Diffuser material is offered with a choice between Almond or Amber mica. Interior and damp location only. This light will add rustic character to any log home, cabin or northwoods lodge-themed room.

Pictured in Finish #27-Rustic Brown with Amber Mica Shade.

Note: This fixture will accept a screw-in type LED bulb of equivalent wattage output.