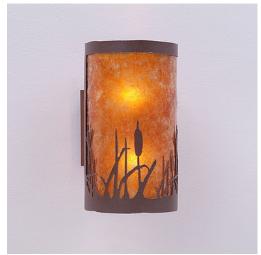

## **Kincaid Sconce - Cattails**

Wall Light Log Cabin Style

Product No.: M19165

Price: \$282.00

**Shade Choices:** 

## DESCRIPTION

The Kincaid Sconce - Cattails features our exclusive metal art of cattails with a rounded mica under a steel cylinder. One lightbulb points upward and the other points downward. This sconce sits off the wall by about 3 inches. Diffuser material is offered with a choice between Almond or Amber mica. Interior and damp location only. This light will add rustic character to any log home, cabin or northwoods lodge-themed room.

Pictured in Finish #27-Rustic Brown with Amber Mica Shade.

Note: This fixture will accept a screw-in type LED bulb of equivalent wattage output.