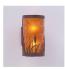

## DESCRIPTION

The Kincaid Sconce - Cattails features our exclusive metal art of cattails with a rounded mica under a steel cylinder. One lightbulb points upward and the other points downward. This sconce sits off the wall by about 3 inches. Diffuser material is offered with a choice between Almond or Amber mica. Interior and damp location only. This light will add rustic character to any log home, cabin or northwoods lodge-themed room.

Pictured in Finish #27-Rustic Brown with Amber Mica Shade.

Note: This fixture will accept a screw-in type LED bulb of equivalent wattage output.