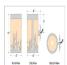

## DESCRIPTION

The Kincaid Sconce - Cattails features our exclusive metal art of cattails with a rounded mica under a steel cylinder. One lightbulb points upward and the other points downward. This sconce sits off the wall by about 3 inches. Diffuser material is offered with a choice between Almond or Amber mica. Interior and damp location only. This light will add rustic character to any log home, cabin or northwoods lodge-themed room.