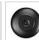

## **Kincaid Sconce - Trout**

## DESCRIPTION

The Kincaid Sconce - Trout features our exclusive metal art of a trout and cattails with a rounded mica under a steelcylinder. One lightbulb points upward and the other points downward. This sconce sits off the wall by about 3 inches. Diffuser material is offered with a choice between Almond or Amber mica. Interior and damp location only. This light will add rustic character to any log home, cabin or northwoods lodge-themed room.

Pictured in Finish #27-Rustic Brown with Almond Mica Shade.

Note: This fixture will accept a screw-in type LED bulb of equivalent wattage output.