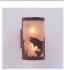

## **Kincaid Sconce - Trout**

## DESCRIPTION

The Kincaid Sconce - Trout features our exclusive metal art of a trout and cattails with a rounded mica under a steelcylinder. One lightbulb points upward and the other points downward. This sconce sits off the wall by about 3 inches. Diffuser material is offered with a choice between Almond or Amber mica. Interior and damp location only. This light will add rustic character to any log home, cabin or northwoods lodge-themed room.

Pictured in Finish #27-Rustic Brown with Almond Mica Shade.

Note: This fixture will accept a screw-in type LED bulb of equivalent wattage output.