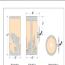

## **SPECIFICATIONS**

DIMENSIONS (in.) 11h x 6w x 8e x 5tm

Takes 2 - Type B11 (torpedo Style) bulbs - 100W max. per bulb **LAMPING** 

WEIGHT (lbs.)

BACKPLATE SIZE (in.) 4.5 SQUARE

**UL LISTING** Damp+Dry Locations

ADD'L RATINGS None

INSTALLATION INSTRUCTIONS

**OPEN INSTALLATION INSTRUCTIONS** 

Click for More information on these terms.

Product URL: https://www.avalanche-ranch.com/lighting/shop/Wall-Light-Mountain-Cabin-Style-Kincaid-Sconce-Trout-p127941.htm