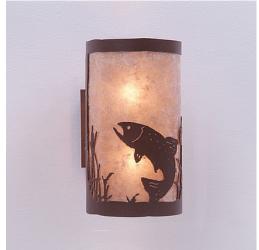

## **Kincaid Sconce - Trout**

## Wall Light Mountain Cabin Style

Product No.: M19181

Price: \$272.00

**Shade Choices:** 

## DESCRIPTION

The Kincaid Sconce - Trout features our exclusive metal art of a trout and cattails with a rounded mica under a steelcylinder. One lightbulb points upward and the other points downward. This sconce sits off the wall by about 3 inches. Diffuser material is offered with a choice between Almond or Amber mica. Interior and damp location only. This light will add rustic character to any log home, cabin or northwoods lodge-themed room.

Pictured in Finish #27-Rustic Brown with Almond Mica Shade.

Note: This fixture will accept a screw-in type LED bulb of equivalent wattage output.