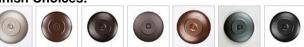

## Wall Light Mountain Cabin Style

Product No.: M19181

Price: \$272.00

**Shade Choices:** 

## DESCRIPTION

The Kincaid Sconce - Trout features our exclusive metal art of a trout and cattails with a rounded mica under a steelcylinder. One lightbulb points upward and the other points downward. This sconce sits off the wall by about 3 inches. Diffuser material is offered with a choice between Almond or Amber mica. Interior and damp location only. This light will add rustic character to any log home, cabin or northwoods lodge-themed room.