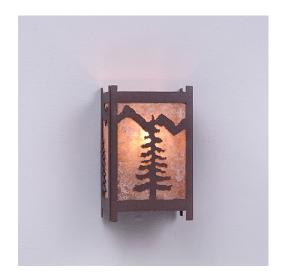

## Seneca Small Sconce - Spruce Tree

Wall Light Rustic Style

Product No.: M14114

Price: \$242.00

**Shade Choices:** 

## **DESCRIPTION**

The Seneca Small Sconce - Spruce Tree features mica panels on three sides with a spruce tree image on the front panel. Diffuser material is offered with a choice between Almond or Amber mica. This light will add rustic character to any log home, cabin or northwoods lodge-themed room. ADA compliant. Interior and damp location only.

Pictured in Finish #27-Rustic Brown with Almond Mica Shade.

Note: This fixture will accept a screw-in type LED bulb of equivalent wattage output.