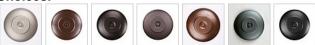

## Seneca Small Sconce - Spruce Tree

Wall Light Rustic Style

Product No.: M14114

Price: \$242.00

**Shade Choices:** 

## **DESCRIPTION**

The Seneca Small Sconce - Spruce Tree features mica panels on three sides with a spruce tree image on the front panel. Diffuser material is offered with a choice between Almond or Amber mica. This light will add rustic character to any log home, cabin or northwoods lodge-themed room. ADA compliant. Interior and damp location only.

Pictured in Finish #27-Rustic Brown with Almond Mica Shade.

Note: This fixture will accept a screw-in type LED bulb of equivalent wattage output.