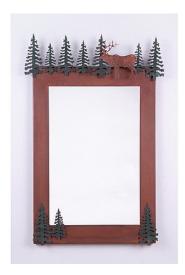

## Wasatch Vertical Mirror Frame - Valley Elk

Vanity Mirror River Cabin Style

Product No.: H72223

Price: \$330.00

**Finish Choices:** 

## **DESCRIPTION**

The Wasatch Vertical Mirror Frame - Valley Elk features an elk with cedar trees. Here we have taken our popular Wasatch Bath Mirror and removed the lamping.

Please note- This item does not include the 20 x 28 inch mirror glass which you will need to purchase from a local hardware store or glass supplier. Glass mounting hardware is included. Some minor assembly required.

Pictured in Finish #03-Cedar Green-Rust Patina base.

Note: This fixture will accept a screw-in type LED bulb of equivalent wattage output.