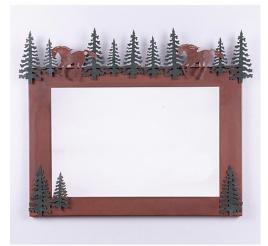

# Wasatch Horizontal Mirror Frame - Mountain Horse

Vanity Mirror Western Style

### DESCRIPTION

The Wasatch Horizontal Mirror Frame - Mtn Horse features a horse with cedar trees. Here we have taken our popular Wasatch Bath Mirror and removed the lamping.

Please note- This item does not include the 20 x 28 inch mirror glass which you will need to purchase from a local hardware store or glass supplier. Glass mounting hardware is included. Some minor assembly required.

Pictured in Finish #03-Cedar Green-Rust Patina base.

## **SPECIFICATIONS**

| DIMENSIONS (in.)          | 29h x 34w                               |
|---------------------------|-----------------------------------------|
| LAMPING                   | No Lamping                              |
| WEIGHT (lbs.)             | 18                                      |
| BACKPLATE SIZE (in.)      | 34 x 22                                 |
| UL LISTING                | Damp+Dry Locations                      |
| ADD'L RATINGS             | None                                    |
| INSTALLATION INSTRUCTIONS | OPEN INSTALLATION INSTRUCTIONS PDF FILE |