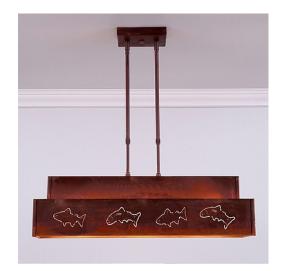

## Ridgeview Kitchen Island Light - Fish Cutout

Kitchen Island Light Mountain Cabin Style

Product No.: A45962

Price: \$736.00

**Finish Choices:** 

## **DESCRIPTION**

Our Northridge Island/Bar - Fish Cutout features our exclusive salmon and trout artwork on a rustic steel band and provides direct lighting for a kitchen island, eating bar or similar locations where a direct light is desired over a narrow space. Behind each cutout is a acrylic diffuser and covering each bulb is a square piece of frosted glass. Included with the fixture is 10 feet of wire and two telescoping stems that have an adjustment range of 15 to 30 inches. For longer stem lengths (up to 138 inches), order one or more of the extension kits. A matching 5 x 10 inch ceiling canopy is also included. This Southwest inspired island fixture has clean lines and a very relaxing rustic feel.

Pictured in Finish #28-Dark Bronze Metallic.

Note: This fixture will accept a screw-in type LED bulb of equivalent wattage output.

## **SPECIFICATIONS**

DIMENSIONS (in.) 28h x 7w x 27l

**LAMPING** Takes 3 - Type A19 (standard household style) bulbs - 100W max. per bulb

WEIGHT (lbs.) 23 BACKPLATE SIZE (in.)

4.5 x 6.5 **UL LISTING** Damp+Dry Locations