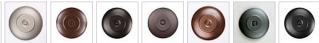

## Ridgeview Kitchen Island Light - Fish Cutout

Kitchen Island Light Mountain Cabin Style

Product No.: A45962

Price: \$736.00

**Finish Choices:** 

Pictured in Finish #28-Dark Bronze Metallic.

Note: This fixture will accept a screw-in type LED bulb of equivalent wattage output.