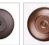

## **DESCRIPTION**

Our Northridge Island/Bar - Fish Cutout features our exclusive salmon and trout artwork on a rustic steel band and provides direct lighting for a kitchen island, eating bar or similar locations where a direct light is desired over a narrow space. Behind each cutout is a acrylic diffuser and covering each bulb is a square piece of frosted glass. Included with the fixture is 10 feet of wire and two telescoping stems that have an adjustment range of 15 to 30 inches. For longer stem lengths (up to 138 inches), order one or more of the extension kits. A matching 5 x 10 inch ceiling canopy is also included. This Southwest inspired island fixture has clean lines and a very relaxing rustic feel.

Pictured in Finish #28-Dark Bronze Metallic.

Note: This fixture will accept a screw-in type LED bulb of equivalent wattage output.