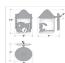

## **SPECIFICATIONS**

DIMENSIONS (in.) 10h x 6w x 7e x 4tm

**LAMPING** Takes 1 - Type A19 (standard household style) bulb - 100W max.

WEIGHT (lbs.)

BACKPLATE SIZE (in.) 4.5 SQUARE

**UL LISTING** Wet+Damp+Dry Locations **Energy Star Compliant** ADD'L RATINGS