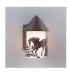

## Cedarline Sconce - Mountain Horse

Outdoor Wall Light Western Style

Product No.: H51135

Price: \$290.00

**Glass Choices:** 

## DESCRIPTION

The Cedarline Sconce - Mtn Horse sconce is suitable for outdoor and indoor locations and features a frosted white glass cylinder with a mtn horse image on the front and fences on each side. This light is ideal for anyone wanting to add rustic lighting to the exterior of their log home or cabin.

Pictured in Finish #27-Rustic Brown with Frosted Cylinder Glass.

Note: This fixture will accept a screw-in type LED bulb of equivalent wattage output.