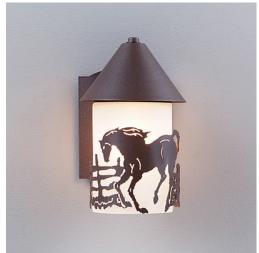

## Cedarline Sconce - Mountain Horse

Outdoor Wall Light Western Style

Product No.: H51135

Price: \$290.00

**Glass Choices:** 

## DESCRIPTION

The Cedarline Sconce - Mtn Horse sconce is suitable for outdoor and indoor locations and features a frosted white glass cylinder with a mtn horse image on the front and fences on each side. This light is ideal for anyone wanting to add rustic lighting to the exterior of their log home or cabin.

Pictured in Finish #27-Rustic Brown with Frosted Cylinder Glass.

Note: This fixture will accept a screw-in type LED bulb of equivalent wattage output.