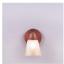

# Lakeside Single Sconce - Rustic Plain

Wall Light Rustic Style

Product No.: A17101

Price: \$184.00

#### DESCRIPTION

The Lakeside Single Sconce - Rustic Plain features a plain rustic disc with a single arm with light. There is a choice of six different glass globes, the smallest of which only takes A15 bulb. This rustic wall light compliments the lakeside bath lights will add warm lighting and rustic character to any room.

Pictured in Finish #02-Rust Patina with Two-Toned Amber Cream Bell Glass.

Note: This fixture will accept a screw-in type LED bulb of equivalent wattage output.