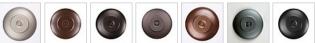

Website: https://www.avalanche-ranch.com/

Address: 1420 Pacific Place Ste B, Ferndale, WA 98248, USA Email: confirmations@orders.avalanche-ranch.com

#### Phone: 3607521610

# Lakeside Single Sconce - Rustic Plain

Wall Light Rustic Style



Product No.: A17101

Price: \$184.00

### **Glass Choices:**











#### Finish Choices:





















#### DESCRIPTION

The Lakeside Single Sconce - Rustic Plain features a plain rustic disc with a single arm with light. There is a choice of six different glass globes, the smallest of which only takes A15 bulb. This rustic wall light compliments the lakeside bath lights will add warm lighting and rustic character to any room.

Pictured in Finish #02-Rust Patina with Two-Toned Amber Cream Bell Glass.

Note: This fixture will accept a screw-in type LED bulb of equivalent wattage output.

## **SPECIFICATIONS**

DIMENSIONS (in.) 5h x 7w x 7e x 2tm

**LAMPING** Takes 1 - Type A19 bulb - 100W per bulb

WEIGHT (lbs.)

BACKPLATE SIZE (in.) 4.375 ROUND **UL LISTING** Damp+Dry Locations

ADD'L RATINGS None

INSTALLATION INSTRUCTIONS OPEN INSTALLATION INSTRUCTIONS PDF FILE

Click for More