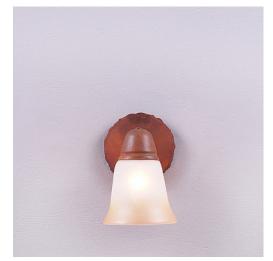

# Lakeside Single Sconce - Rustic Plain

Wall Light Rustic Style

Product No.: A17101

Price: \$184.00

#### DESCRIPTION

The Lakeside Single Sconce - Rustic Plain features a plain rustic disc with a single arm with light. There is a choice of six different glass globes, the smallest of which only takes A15 bulb. This rustic wall light compliments the lakeside bath lights will add warm lighting and rustic character to any room.

Pictured in Finish #02-Rust Patina with Two-Toned Amber Cream Bell Glass.

Note: This fixture will accept a screw-in type LED bulb of equivalent wattage output.