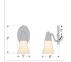

## **SPECIFICATIONS**

DIMENSIONS (in.) 5h x 7w x 7e x 2tm

**LAMPING** Takes 1 - Type A19 bulb - 100W per bulb

WEIGHT (lbs.)

BACKPLATE SIZE (in.) 4.375 ROUND **UL LISTING** Damp+Dry Locations

ADD'L RATINGS None