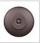

Pictured in Finish #02-Rust Patina with Two-Toned Amber Cream Bell Glass.

Note: This fixture will accept a screw-in type LED bulb of equivalent wattage output.