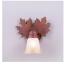

## Lakeside Single Sconce - Maple Leaf

Wall Light Country Style

Product No.: A17105

Price: \$206.00

## DESCRIPTION

The Lakeside Single Sconce - Maple features our exclusive maple leaves attached to a rustic steel disc with a single arm with light. There is a choice of six different glass globes, the smallest of which only takes A15 bulb. This rustic wall light compliments the lakeside bath lights will add warm lighting and rustic character to any room.

Pictured in Finish #02-Rust Patina with Two-Toned Amber Cream Bell Glass.

Note: This fixture will accept a screw-in type LED bulb of equivalent wattage output.