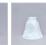

## DESCRIPTION

The Lakeside Single Sconce - Maple features our exclusive maple leaves attached to a rustic steel disc with a single arm with light. There is a choice of six different glass globes, the smallest of which only takes A15 bulb. This rustic wall light compliments the lakeside bath lights will add warm lighting and rustic character to any room.

Pictured in Finish #02-Rust Patina with Two-Toned Amber Cream Bell Glass.

Note: This fixture will accept a screw-in type LED bulb of equivalent wattage output.