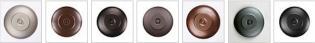

## **Glass Choices:**

## DESCRIPTION

The Lakeside Single Sconce - Maple features our exclusive maple leaves attached to a rustic steel disc with a single arm with light. There is a choice of six different glass globes, the smallest of which only takes A15 bulb. This rustic wall light compliments the lakeside bath lights will add warm lighting and rustic character to any room.