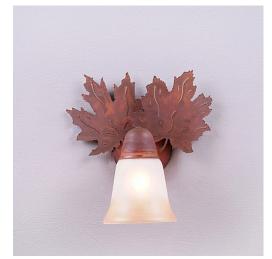

## Lakeside Single Sconce - Maple Leaf

Wall Light Country Style

Product No.: A17105

Price: \$206.00

## DESCRIPTION

The Lakeside Single Sconce - Maple features our exclusive maple leaves attached to a rustic steel disc with a single arm with light. There is a choice of six different glass globes, the smallest of which only takes A15 bulb. This rustic wall light compliments the lakeside bath lights will add warm lighting and rustic character to any room.

Pictured in Finish #02-Rust Patina with Two-Toned Amber Cream Bell Glass.

Note: This fixture will accept a screw-in type LED bulb of equivalent wattage output.