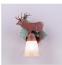

## Lakeside Single Sconce - Elk

Wall Light Ski Cabin Style

Product No.: A17134

Price: \$210.00

## DESCRIPTION

The Lakeside Single Sconce - Elk features our exclusive laser cut elk standing next to our pine trees, all attached to a rustic steel disc with a single arm with light. There is a choice of six different glass globes, the smallest of which only takes A15 bulb. This rustic wall light compliments the lakeside bath lights will add warm lighting and rustic character to any room.

Pictured in Finish #04-Pine Tree Green-Rust Patina base with Two-Toned Amber Cream Bell Glass.

Note: This fixture will accept a screw-in type LED bulb of equivalent wattage output.