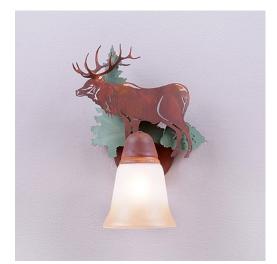

## Lakeside Single Sconce - Elk

Wall Light Ski Cabin Style

Product No.: A17134

Price: \$210.00

## DESCRIPTION

The Lakeside Single Sconce - Elk features our exclusive laser cut elk standing next to our pine trees, all attached to a rustic steel disc with a single arm with light. There is a choice of six different glass globes, the smallest of which only takes A15 bulb. This rustic wall light compliments the lakeside bath lights will add warm lighting and rustic character to any room.

Pictured in Finish #04-Pine Tree Green-Rust Patina base with Two-Toned Amber Cream Bell Glass.

Note: This fixture will accept a screw-in type LED bulb of equivalent wattage output.