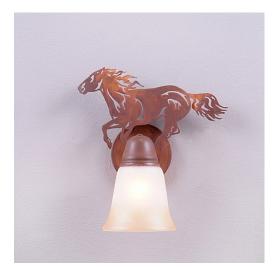

### Lakeside Single Sconce - Horse

Wall Light Equestrian Style

### DESCRIPTION

The Lakeside Single Sconce - Horse features our exclusive laser cut horse attached to a rustic steel disc with a single arm with light. There is a choice of six different glass globes, the smallest of which only takes A15 bulb. This rustic wall light compliments the lakeside bath lights will add warm lighting and rustic character to any room.

Pictured in Finish #02-Rust Patina with Two-Toned Amber Cream Bell Glass.

Note: This fixture will accept a screw-in type LED bulb of equivalent wattage output.