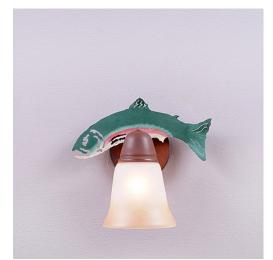

## **Lakeside Single Sconce - Trout**

Wall Light Lodge Style

Product No.: A17181

Price: \$210.00

## DESCRIPTION

The Lakeside Single Sconce - Trout features our exclusive plasma cut trout fish steel artwork attached to a rustic steel disc with a single arm with light. There is a choice of six different glass globes, the smallest of which only takes A15 bulb. This rustic wall light compliments the lakeside bath lights will add warm lighting and rustic character to any room.

Pictured in Finish #05-Fish Stain-Rust Patina base with Two-Toned Amber Cream Bell Glass.

Note: This fixture will accept a screw-in type LED bulb of equivalent wattage output.