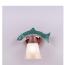

## **Lakeside Single Sconce - Trout**

Wall Light Lodge Style

Product No.: A17181

Price: \$210.00

## DESCRIPTION

The Lakeside Single Sconce - Trout features our exclusive plasma cut trout fish steel artwork attached to a rustic steel disc with a single arm with light. There is a choice of six different glass globes, the smallest of which only takes A15 bulb. This rustic wall light compliments the lakeside bath lights will add warm lighting and rustic character to any room.

Pictured in Finish #05-Fish Stain-Rust Patina base with Two-Toned Amber Cream Bell Glass.

Note: This fixture will accept a screw-in type LED bulb of equivalent wattage output.