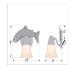

## **SPECIFICATIONS**

DIMENSIONS (in.) 10h x 7w x 7e x 7tm

**LAMPING** Takes 1 - Type A19 bulb - 100W per bulb

WEIGHT (lbs.)

BACKPLATE SIZE (in.) 4.375 ROUND **UL LISTING** Damp+Dry Locations

ADD'L RATINGS