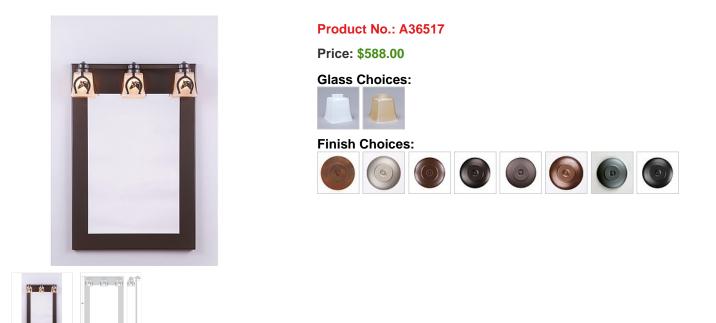

## DESCRIPTION

The Woodland Mirror Frame with Lights - Horse Horseshoe features a mirror frame and three pieces of square mission style glass and horse designs surrounding the glass. The horse head has hand-cut interior lines which gives each image a unique look. Choice of glass color between Frost Clear and Tea-Stained. The lighting provided by this item allows the mirror to be hung in even the dimmest areas of any home, while also creating a stylish rustic contemporary atmosphere. **Please note- This item does not include the 20 x 28 inch mirror glass which you will need to purchase from a local hardware store or glass supplier.** Glass mounting hardware is included. Some minor assembly required. Hardwire is standard.

Pictured in Finish #28-Dark Bronze Metallic with Tea Stain Square Glass.

Note: This fixture will accept a screw-in type LED bulb of equivalent wattage output.