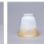

## **Glass Choices:**

Pictured in Finish #04-Pine Tree Green-Rust Patina base with Marbled Amber Swirl Bell Glass.

Note: This fixture will accept a screw-in type LED bulb of equivalent wattage output.