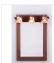

## Sienna Mirror Frame with Lights - Pine Cone

Vanity Mirror Country Style

Product No.: A38920

Price: \$592.00

## DESCRIPTION

The Sienna Mirror Frame with Lights - Pine Cone features a mirror frame and our exclusive handmade metal pine conesand pine needles attached to a textured metal branch and a choice of glass between six different glass globes. The lighting provided by this item allows the mirror to be hung in even the dimmest areas of any home, while also creating a stylish rustic contemporary atmosphere.

Pictured in Finish #04-Pine Tree Green-Rust Patina base with Marbled Amber Swirl Bell Glass.

Note: This fixture will accept a screw-in type LED bulb of equivalent wattage output.