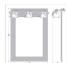

## Sienna Mirror Frame with Lights - Pine Cone

Vanity Mirror Country Style

Product No.: A38920

Price: \$592.00

## DESCRIPTION

The Sienna Mirror Frame with Lights - Pine Cone features a mirror frame and our exclusive handmade metal pine conesand pine needles attached to a textured metal branch and a choice of glass between six different glass globes. The lighting provided by this item allows the mirror to be hung in even the dimmest areas of any home, while also creating a stylish rustic contemporary atmosphere.

## **SPECIFICATIONS**

35h x 26w x 6e x 3tm DIMENSIONS (in.)

**LAMPING** Takes 3 - Type A19 (standard household style) bulbs - 100W max. per bulb

WEIGHT (lbs.) BACKPLATE SIZE (in.) 22 x 34

**UL LISTING** Damp+Dry Locations