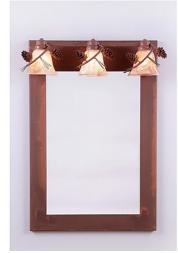

## Sienna Mirror Frame with Lights - Pine Cone

Vanity Mirror Country Style

Product No.: A38920

Price: \$592.00

## DESCRIPTION

The Sienna Mirror Frame with Lights - Pine Cone features a mirror frame and our exclusive handmade metal pine conesand pine needles attached to a textured metal branch and a choice of glass between six different glass globes. The lighting provided by this item allows the mirror to be hung in even the dimmest areas of any home, while also creating a stylish rustic contemporary atmosphere.

Pictured in Finish #04-Pine Tree Green-Rust Patina base with Marbled Amber Swirl Bell Glass.

Note: This fixture will accept a screw-in type LED bulb of equivalent wattage output.