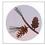

## DESCRIPTION

The Sienna Mirror Frame with Lights - Pine Cone features a mirror frame and our exclusive handmade metal pine conesand pine needles attached to a textured metal branch and a choice of glass between six different glass globes. The lighting provided by this item allows the mirror to be hung in even the dimmest areas of any home, while also creating a stylish rustic contemporary atmosphere.