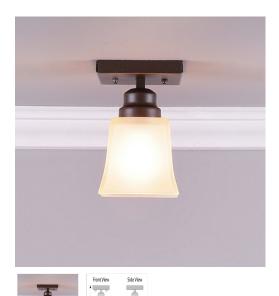

### Woodland Ceiling Light Single - Rustic Plain

Ceiling Light Log Cabin Style

Product No.: A47501

Price: \$164.00

Glass Choices:

Image: I

## DESCRIPTION

The Woodland Ceiling Light Single - Rustic Plain features square mission style glass with a choice of color between Frost Clear and Tea-Stained. This sophisticated take on traditional rustic lighting will generate a warm atmosphere in any hallway or entry way.

Pictured in Finish #28-Dark Bronze Metallic with Tea Stain Square Glass.

Note: This fixture will accept a screw-in type LED bulb of equivalent wattage output.