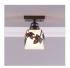

# Woodland Ceiling Light Single - Maple Leaf

Ceiling Light Mountain Cabin Style

Product No.: A47505

Price: \$200.00

## DESCRIPTION

The Woodland Ceiling Light Single - Maple features square mission style glass and simple leaf designs surrounding the glass. The Maple leaves have hand-cut interior lines which gives each image a unique look. Choice of glass color between Frost Clear and Tea-Stained. This sophisticated take on traditional rustic lighting will generate a warm atmosphere in any hallway or entry way.

Pictured in Finish #28-Dark Bronze Metallic with Frosted Square Glass.

Note: This fixture will accept a screw-in type LED bulb of equivalent wattage output.