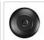

# Woodland Ceiling Light Single - Maple Leaf

Ceiling Light Mountain Cabin Style

Product No.: A47505

Price: \$200.00

## DESCRIPTION

The Woodland Ceiling Light Single - Maple features square mission style glass and simple leaf designs surrounding the glass. The Maple leaves have hand-cut interior lines which gives each image a unique look. Choice of glass color between Frost Clear and Tea-Stained. This sophisticated take on traditional rustic lighting will generate a warm atmosphere in any hallway or entry way.

Pictured in Finish #28-Dark Bronze Metallic with Frosted Square Glass.

Note: This fixture will accept a screw-in type LED bulb of equivalent wattage output.