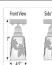

### **SPECIFICATIONS**

6h x 5w DIMENSIONS (in.)

Takes 1 - Type A19 (standard household style) bulb - 100W max. **LAMPING** 

WEIGHT (lbs.)

BACKPLATE SIZE (in.) **5 SQUARE** 

Damp+Dry Locations **UL LISTING** 