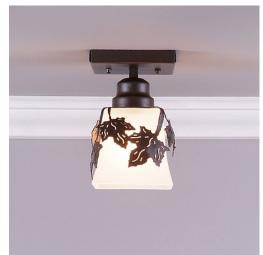

# Woodland Ceiling Light Single - Maple Leaf

Ceiling Light Mountain Cabin Style

Product No.: A47505

Price: \$200.00

## DESCRIPTION

The Woodland Ceiling Light Single - Maple features square mission style glass and simple leaf designs surrounding the glass. The Maple leaves have hand-cut interior lines which gives each image a unique look. Choice of glass color between Frost Clear and Tea-Stained. This sophisticated take on traditional rustic lighting will generate a warm atmosphere in any hallway or entry way.

Pictured in Finish #28-Dark Bronze Metallic with Frosted Square Glass.

Note: This fixture will accept a screw-in type LED bulb of equivalent wattage output.

### **SPECIFICATIONS**

6h x 5w DIMENSIONS (in.)

Takes 1 - Type A19 (standard household style) bulb - 100W max. **LAMPING** 

WEIGHT (lbs.)

BACKPLATE SIZE (in.) **5 SQUARE** 

Damp+Dry Locations **UL LISTING** 