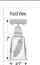

### **SPECIFICATIONS**

6h x 5w DIMENSIONS (in.)

Takes 1 - Type A19 (standard household style) bulb - 100W max. **LAMPING** 

WEIGHT (lbs.)

BACKPLATE SIZE (in.) **5 SQUARE** 

**UL LISTING Damp+Dry Locations** 