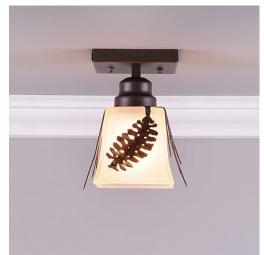

# **Woodland Ceiling Light Single - Spruce Cone**

Ceiling Light Lodge Style

Product No.: A47540

Price: \$214.00

## DESCRIPTION

The Woodland Ceiling Light Single - Spruce Cone features square mission style glass and three dimensional spruce cone designs surrounding the glass. The cones are handmade which gives each image a unique look. Choice of glass color between Frost Clear and Tea-Stained. This sophisticated take on traditional rustic lighting will generate a warm atmosphere in any hallway or entry way.

Pictured in Finish #28-Dark Bronze Metallic with Tea Stain Square Glass.

Note: This fixture will accept a screw-in type LED bulb of equivalent wattage output.