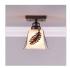

# **Woodland Ceiling Light Single - Spruce Cone**

Ceiling Light Lodge Style

Product No.: A47540

Price: \$214.00

## DESCRIPTION

The Woodland Ceiling Light Single - Spruce Cone features square mission style glass and three dimensional spruce cone designs surrounding the glass. The cones are handmade which gives each image a unique look. Choice of glass color between Frost Clear and Tea-Stained. This sophisticated take on traditional rustic lighting will generate a warm atmosphere in any hallway or entry way.

Pictured in Finish #28-Dark Bronze Metallic with Tea Stain Square Glass.

Note: This fixture will accept a screw-in type LED bulb of equivalent wattage output.