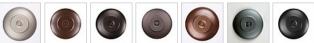

### **Finish Choices:**

Pictured in Finish #28-Dark Bronze Metallic with Tea Stain Square Glass.

Note: This fixture will accept a screw-in type LED bulb of equivalent wattage output.