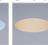

## **Bowl Bottom Material Choice:**

## **DESCRIPTION**

The Woodcrest Semi-flush - Mountain Cutout light is 15 inches in diameter, 10 inches tall and features our exclusive mountain art cutouts around the circumference of a steel band. Behind each cutout is a diffuser panel. For the bottom, there is a choice between frosted glass or mica with a choice of color between Almond or Amber. For an unique addition to your rustic ceiling light, order one of the decorative Bottom Kits: a three-tree, 3D Spruce Cone or a 3D Pine Cone, any which can be ordered in the same or different color as the fixture. This item is ideal for anyone looking for a rustic semi-flush light to add rustic, lodge character to their log home, cabin or northwood lodge-themed room.