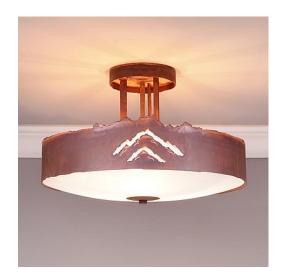

## **DESCRIPTION**

The Woodcrest Semi-flush - Mountain Cutout light is 15 inches in diameter, 10 inches tall and features our exclusive mountain art cutouts around the circumference of a steel band. Behind each cutout is a diffuser panel. For the bottom, there is a choice between frosted glass or mica with a choice of color between Almond or Amber. For an unique addition to your rustic ceiling light, order one of the decorative Bottom Kits: a three-tree, 3D Spruce Cone or a 3D Pine Cone, any which can be ordered in the same or different color as the fixture. This item is ideal for anyone looking for a rustic semi-flush light to add rustic, lodge character to their log home, cabin or northwood lodge-themed room.

Pictured in Finish #02-Rust Patina with Frosted Glass Bowl.

Note: This fixture will accept a screw-in type LED bulb of equivalent wattage output.