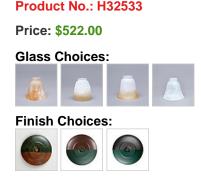

## DESCRIPTION

The Wasatch Mirror Frame with Lights - Mtn Elk features a elk with cedar trees. Here we have taken our popular Wasatch Bath light and added a mirror frame for use in the bathroom or entry-way. Offered with a choice of four different styles and colors of glass globes, this fixture gives abundant light and rustic character to any bathroom. Please note- This item does not include the 20 x 28 inch mirror glass which you will need to purchase from a local hardware store or glass supplier. Glass mounting hardware is included. Some minor assembly required. Hardwire is standard.

Pictured in Finish #03-Cedar Green-Rust Patina base with Two-Toned Amber Cream Bell Glass.

Note: This fixture will accept a screw-in type LED bulb of equivalent wattage output.