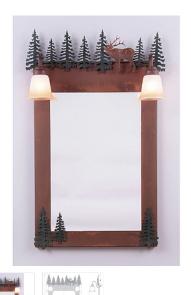

## Wasatch Mirror Frame with Lights - Mountain Elk

Vanity Mirror Country Style

## DESCRIPTION

The Wasatch Mirror Frame with Lights - Mtn Elk features a elk with cedar trees. Here we have taken our popular Wasatch Bath light and added a mirror frame for use in the bathroom or entry-way. Offered with a choice of four different styles and colors of glass globes, this fixture gives abundant light and rustic character to any bathroom. Please note- This item does not include the 20 x 28 inch mirror glass which you will need to purchase from a local hardware store or glass supplier. Glass mounting hardware is included. Some minor assembly required. Hardwire is standard.

Pictured in Finish #03-Cedar Green-Rust Patina base with Two-Toned Amber Cream Bell Glass.

Note: This fixture will accept a screw-in type LED bulb of equivalent wattage output.

## **SPECIFICATIONS**

42h x 26w x 8e x 9tm DIMENSIONS (in.) LAMPING Takes 2 - Type A19 (standard household style) bulbs - 100W max. per bulb WEIGHT (lbs.) 20 BACKPLATE SIZE (in.) 23 x 34 **UL LISTING** Damp+Dry Locations ADD'L RATINGS None INSTALLATION INSTRUCTIONS