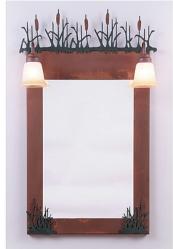

# **Wasatch Mirror Frame with Lights - Cattails**

Vanity Mirror Mountain Cabin Style

Product No.: H32565

Price: \$512.00

## **DESCRIPTION**

The Wasatch Mirror Frame with Lights - Cattails features a whole bunch of metal cattails. Here we have taken our popular Wasatch Bath light and added a mirror frame for use in the bathroom or entry-way. Offered with a choice of four different styles and colors of glass globes, this fixture gives abundant light and rustic character to any bathroom.

Pictured in Finish #03-Cedar Green-Rust Patina base with Two-Toned Amber Cream Bell Glass.

Note: This fixture will accept a screw-in type LED bulb of equivalent wattage output.

### **SPECIFICATIONS**

DIMENSIONS (in.) 42h x 26w x 8e x 9tm

LAMPING Takes 2 - Type A19 (standard household style) bulbs - 100W max. per bulb

WEIGHT (lbs.) 20 BACKPLATE SIZE (in.) 23 x 34

UL LISTING Damp+Dry Locations