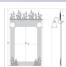

# **Wasatch Mirror Frame with Lights - Cattails**

Vanity Mirror Mountain Cabin Style

Product No.: H32565

Price: \$512.00

## **DESCRIPTION**

The Wasatch Mirror Frame with Lights - Cattails features a whole bunch of metal cattails. Here we have taken our popular Wasatch Bath light and added a mirror frame for use in the bathroom or entry-way. Offered with a choice of four different styles and colors of glass globes, this fixture gives abundant light and rustic character to any bathroom.

### **SPECIFICATIONS**

DIMENSIONS (in.) 42h x 26w x 8e x 9tm

LAMPING Takes 2 - Type A19 (standard household style) bulbs - 100W max. per bulb

WEIGHT (lbs.) 20 BACKPLATE SIZE (in.) 23 x 34

UL LISTING Damp+Dry Locations