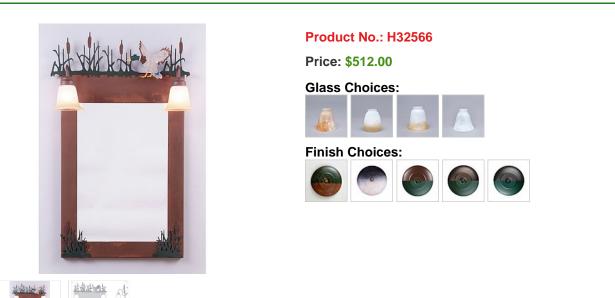

## Wasatch Mirror Frame with Lights - Mallard

Vanity Mirror Ski Cabin Style

## DESCRIPTION

The Wasatch Mirror Frame with Lights - Mallard features a handpainted duck landing in a whole bunch of metal cattails. Here we have taken our popular Wasatch Bath light and added a mirror frame for use in the bathroom or entry-way. Offered with a choice of four different styles and colors of glass globes, this fixture gives abundant light and rustic character to any bathroom.

Pictured in Finish #06-Waterfowl Gray-Rust Patina base with Two-Toned Amber Cream Bell Glass.

Note: This fixture will accept a screw-in type LED bulb of equivalent wattage output.