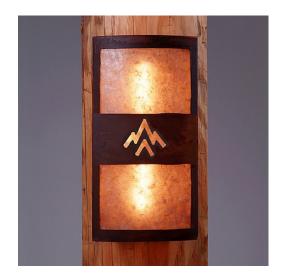

## **Benton Sconce - Deception Pass**

Wall Light Rustic Style

Product No.: M16202

Price: \$282.00

**Shade Choices:** 

## **DESCRIPTION**

The Benton Sconce - Deception Pass is a uniquely shaped fixture can be mounted to both a flat wall and a log pole with an8 to 14 inch diameter. This southwest styled light features our exclusive metal art cutout in the center band. Bulbs point upwards and downwards. Diffuser material is offered with a choice between Almond or Amber mica. This rustic wall sconce was especially designed for the log home owner, and will bring warm lighting and rustic character to any log home, cabin or northwoods lodge-themed room.

Pictured in Finish #02-Rust Patina with Almond Mica Shade.

Note: This fixture will accept a screw-in type LED bulb of equivalent wattage output.