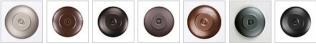

## **Benton Sconce - Deception Pass**

Wall Light Rustic Style

Product No.: M16202

Price: \$282.00

**Shade Choices:** 

## **DESCRIPTION**

The Benton Sconce - Deception Pass is a uniquely shaped fixture can be mounted to both a flat wall and a log pole with an8 to 14 inch diameter. This southwest styled light features our exclusive metal art cutout in the center band. Bulbs point upwards and downwards. Diffuser material is offered with a choice between Almond or Amber mica. This rustic wall sconce was especially designed for the log home owner, and will bring warm lighting and rustic character to any log home, cabin or northwoods lodge-themed room.

Pictured in Finish #02-Rust Patina with Almond Mica Shade.

Note: This fixture will accept a screw-in type LED bulb of equivalent wattage output.