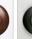

## **Benton Sconce - Deception Pass**

Wall Light Rustic Style

Product No.: M16202

Price: \$282.00

**Shade Choices:** 

## **DESCRIPTION**

The Benton Sconce - Deception Pass is a uniquely shaped fixture can be mounted to both a flat wall and a log pole with an8 to 14 inch diameter. This southwest styled light features our exclusive metal art cutout in the center band. Bulbs point upwards and downwards. Diffuser material is offered with a choice between Almond or Amber mica. This rustic wall sconce was especially designed for the log home owner, and will bring warm lighting and rustic character to any log home, cabin or northwoods lodge-themed room.

Pictured in Finish #02-Rust Patina with Almond Mica Shade.

Note: This fixture will accept a screw-in type LED bulb of equivalent wattage output.