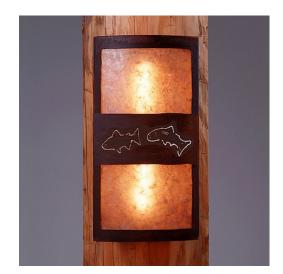

## **Benton Sconce - Fish Cutout**

Wall Light Lodge Style

Product No.: M16262

Price: \$286.00

**Shade Choices:** 

## **DESCRIPTION**

The Benton Sconce - Fish Cutout is a uniquely shaped fixture can be mounted to both a flat wall and a log pole with an 8 to 14 inch diameter. This southwest styled light features our exclusive metal art fish cutouts in the center band. Bulbs point upwards and downwards. Diffuser material is offered with a choice between Almond or Amber mica. This rustic wall sconce was especially designed for the log home owner, and will bring warm lighting and rustic character to any log home, cabin or northwoods lodge-themed room.

Pictured in Finish #02-Rust Patina with Almond Mica Shade.

Note: This fixture will accept a screw-in type LED bulb of equivalent wattage output.