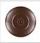

## **DESCRIPTION**

The Benton Sconce - Fish Cutout is a uniquely shaped fixture can be mounted to both a flat wall and a log pole with an 8 to 14 inch diameter. This southwest styled light features our exclusive metal art fish cutouts in the center band. Bulbs point upwards and downwards. Diffuser material is offered with a choice between Almond or Amber mica. This rustic wall sconce was especially designed for the log home owner, and will bring warm lighting and rustic character to any log home, cabin or northwoods lodge-themed room.

Pictured in Finish #02-Rust Patina with Almond Mica Shade.

Note: This fixture will accept a screw-in type LED bulb of equivalent wattage output.