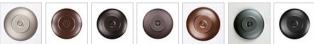

## **Benton Sconce - Fish Cutout**

Wall Light Lodge Style

Product No.: M16262

Price: \$286.00

**Shade Choices:** 

## **DESCRIPTION**

The Benton Sconce - Fish Cutout is a uniquely shaped fixture can be mounted to both a flat wall and a log pole with an 8 to 14 inch diameter. This southwest styled light features our exclusive metal art fish cutouts in the center band. Bulbs point upwards and downwards. Diffuser material is offered with a choice between Almond or Amber mica. This rustic wall sconce was especially designed for the log home owner, and will bring warm lighting and rustic character to any log home, cabin or northwoods lodge-themed room.