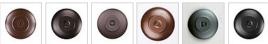

## Rocky Mountain Billiard Light Small - Valley Elk

Billiard Light Lake Cabin Style

Product No.: M45423

Price: \$932.00

**Shade Choices:** 

## **DESCRIPTION**

The Rocky Mtn Small Billiard Light - Valley Elk is a 15in. by 36in. rectangular frame that features our exclusive elk and spruce tree metal artwork on all four panels. With three downlights, this fixture will provide excellent light for a small billiard table, island eating area, or other similar locations. Each downlight has a white, matte glass shade covering the bulb. For the shade material around the outside, choose between Almond or Amber mica. Included is a rectangular ceiling canopy in a matching finish, an extra 10 feet of wire, and 6 feet of chain (for a 3 foot drop). While the fixture is shown at a 26in. height, it can be shortened, or dropped lower if you purchase additional chain. Hardwire is standard. This light will bring rustic lighting to any log home, cabin, or northwood billiard room.