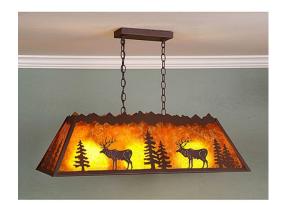

## Rocky Mountain Billiard Light Small - Valley Elk

Billiard Light Lake Cabin Style

Product No.: M45423

Price: \$932.00

**Shade Choices:** 

## **DESCRIPTION**

The Rocky Mtn Small Billiard Light - Valley Elk is a 15in. by 36in. rectangular frame that features our exclusive elk and spruce tree metal artwork on all four panels. With three downlights, this fixture will provide excellent light for a small billiard table, island eating area, or other similar locations. Each downlight has a white, matte glass shade covering the bulb. For the shade material around the outside, choose between Almond or Amber mica. Included is a rectangular ceiling canopy in a matching finish, an extra 10 feet of wire, and 6 feet of chain (for a 3 foot drop). While the fixture is shown at a 26in. height, it can be shortened, or dropped lower if you purchase additional chain. Hardwire is standard. This light will bring rustic lighting to any log home, cabin, or northwood billiard room.

Pictured in Finish #97-Black Iron with Amber Mica Shade.

Note: This fixture will accept a screw-in type LED bulb of equivalent wattage output.