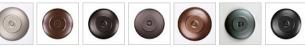

## **DESCRIPTION**

The Cascade Desk Lamp - Valley Deer stands about 26 inches tall and features our exclusive deer metal art on the frontand a spruce tree on the back of the lamp. Spruce trees are also on each side. It has a round base with a shade material choice between Almond or Amber mica. The upper socket also has a 3-way switch, so that you can have just the base lit, just the upper lamp lit, or both lit. Lampshade (Item #720-KR) is sold separately. This rustic lamp is one of our most popular styles and will bring rustic character to any log home, cabin or northwood lodge-themed room.

Pictured in Finish #27-Rustic Brown with Amber Mica Shade.

Note: This fixture will accept a screw-in type LED bulb of equivalent wattage output.