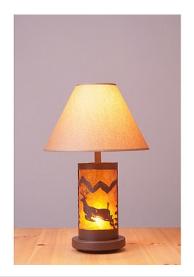

## Cascade Desk Lamp - Valley Deer

Table Lamp Ski Cabin Style

Product No.: M60021

Price: \$422.00

**Shade Choices:** 

## **DESCRIPTION**

The Cascade Desk Lamp - Valley Deer stands about 26 inches tall and features our exclusive deer metal art on the frontand a spruce tree on the back of the lamp. Spruce trees are also on each side. It has a round base with a shade material choice between Almond or Amber mica. The upper socket also has a 3-way switch, so that you can have just the base lit, just the upper lamp lit, or both lit. Lampshade (Item #720-KR) is sold separately. This rustic lamp is one of our most popular styles and will bring rustic character to any log home, cabin or northwood lodge-themed room.

Pictured in Finish #27-Rustic Brown with Amber Mica Shade.

Note: This fixture will accept a screw-in type LED bulb of equivalent wattage output.